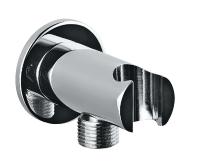

## jaquar.com

| Product Code                                                                                                                                                                                                                           | SHA-CHR-566R                                                                                                                                                                                                                                                                                 |
|----------------------------------------------------------------------------------------------------------------------------------------------------------------------------------------------------------------------------------------|----------------------------------------------------------------------------------------------------------------------------------------------------------------------------------------------------------------------------------------------------------------------------------------------|
| Description                                                                                                                                                                                                                            | Round Wall Outlet with Shower Hook                                                                                                                                                                                                                                                           |
| Recommended<br>Water Pressure                                                                                                                                                                                                          | 1.0 Bar - 3.0 Bar                                                                                                                                                                                                                                                                            |
| Material<br>Composition<br>Specification in<br>Percentage                                                                                                                                                                              | Brass Ingots as per IS:1264-1997   Cu (58.0-63.0), Sn (0.0-1.0), Pb (0.5-2.5), Ni (0.0-1.0), Al (0.2-0.8), Mn (0.0-0.5), Total Impurity (0.0-2.0), Zn (Remainder)   Brass Sheets as per IS:410-1977   Cu (61.5-64.5), Pb (0.0-0.3), Fe (0.0-0.075), Total Impurity (0.0-0.6), Zn (Remainder) |
| Pressure Resistance                                                                                                                                                                                                                    | 25 bar (Pass)                                                                                                                                                                                                                                                                                |
| Finish                                                                                                                                                                                                                                 | Plating: Nickel-10.0 micron Chromium-0.3 micron<br>Salt Spray (200 hrs + Validated)<br>Adhesion (Pass)                                                                                                                                                                                       |
| Available Colour<br>Finishing                                                                                                                                                                                                          | Antique Bronze (ABR), Antique Copper (ACR), Black Chrome (BCH), Black Matt (BLM), Gold<br>Dust (GDS), Full Gold (GLD), Graphite (GRF), Stainless Steel Finish (SSF) & White Matt (WHM)                                                                                                       |
| DISCLAIMER: Our every effort has been made to ensure factual accuracy, the information presented subject to changes due to requirements in different sites, markets and/ or countries. Jaquar reserves the right to make the necessary |                                                                                                                                                                                                                                                                                              |