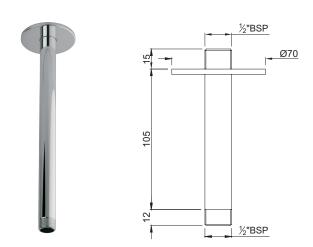

| Product Code                          | SHA-CHR-475L100                                                                                                                                                                     |
|---------------------------------------|-------------------------------------------------------------------------------------------------------------------------------------------------------------------------------------|
| Description                           | Round Ceiling Shower Arm, ф20mm & 100mm Long                                                                                                                                        |
| Recommended Water<br>Pressure         | 1.0 Bar - 3.0 Bar                                                                                                                                                                   |
|                                       | Brass Sheets as per IS:410-1977                                                                                                                                                     |
| Material Composition Specification in | Cu (61.5-64.5), Pb (0.0-0.3), Fe (0.0-0.075), Total Impurity (0.0-0.6), Zn (Remainder)                                                                                              |
| Percentage                            | Brass Pipe as per IS:407-1996                                                                                                                                                       |
| _                                     | Cu (62.0-65.0), Pb (0.0-0.3), Fe (0.0-0.01), Total Impurity (0.0-0.6), Zn (Remainder)                                                                                               |
| Pressure Resistance                   | 15 bar (Pass)                                                                                                                                                                       |
|                                       | Plating: Nickel-10.0 micron Chromium-0.3 micron                                                                                                                                     |
| Finish                                | Salt Spray (200 hrs + Validated)                                                                                                                                                    |
|                                       | Adhesion (Pass)                                                                                                                                                                     |
| Available Colour<br>Finishing         | Antique Bronze (ABR), Antique Copper (ACR), Black Chrome (BCH), Black Matt (BLM), Gold Dust (GDS), Full Gold (GLD), Graphite (GRF), Stainless Steel Finish (SSF) & White Matt (WHM) |