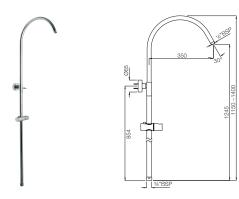

| Product Code                                              | SHA-CHR-1213                                                                                                                                                                                                                                                                                                                                                                                                                                                                                                                                                                                                                                                                                                 |
|-----------------------------------------------------------|--------------------------------------------------------------------------------------------------------------------------------------------------------------------------------------------------------------------------------------------------------------------------------------------------------------------------------------------------------------------------------------------------------------------------------------------------------------------------------------------------------------------------------------------------------------------------------------------------------------------------------------------------------------------------------------------------------------|
| Description                                               | Exposed Shower Pipe for Bath & Shower Mixer Round Shape $\varphi$ 25mm, Size 1050X350mm with Provision to Adjust Height Upto 250mm & Sliding Holder for Hand Shower                                                                                                                                                                                                                                                                                                                                                                                                                                                                                                                                          |
| Recommended<br>Water Pressure                             | 1.0 Bar - 3.0 Bar                                                                                                                                                                                                                                                                                                                                                                                                                                                                                                                                                                                                                                                                                            |
| Material<br>Composition<br>Specification in<br>Percentage | Brass Ingot as per IS: 1264-1997 Cu (58.0 – 63.0), Sn (0.0 – 1.0), Pb (0.5 - 2.5), Ni (0.0 - 1.0), Al (0.2 - 0.8), Mn (0.0 - 0.5), Total Impurity (0.0 - 2.0), Zn (Remainder)  Brass Rod as per IS:319-1989 Cu (56.0-59.0), Pb (2.0-3.5), Fe (0.0-0.35), Total Impurity (0.0-0.7), Zn (Remainder)  Brass Sheets as per IS:410-1977 Cu (61.5-64.5), Pb (0.0-0.3), Fe (0.0-0.075), Total Impurity (0.0-0.6), Zn (Remainder)  Brass Pipe as per IS:407-1996 Cu (62.0-65.0), Pb (0.0-0.3), Fe (0.0-0.01), Total Impurity (0.0-0.6), Zn (Remainder)  ABS Specification Specific Gravity g/cm2 (1.06-1.10), Melt Mass Flow Rate g/10 min. (20-26), Rockwell Hardness (95-115), DTUL @ 66 psi /0.45 MPa 0C (78-102) |
| Finish                                                    | Plating: Nickel-10.0 micron Chromium-0.3 micron Salt Spray (200 hrs + Validated) Adhesion (Pass)                                                                                                                                                                                                                                                                                                                                                                                                                                                                                                                                                                                                             |
| Available Colour<br>Finishing                             | Antique Bronze (ABR), Antique Copper (ACR), Black Chrome (BCH), Black Matt (BLM), Gold Dust (GDS), Full Gold (GLD), Graphite (GRF), Stainless Steel Finish (SSF) & White Matt (WHM)                                                                                                                                                                                                                                                                                                                                                                                                                                                                                                                          |