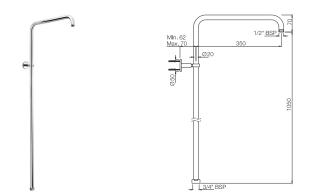

## jaquar.com

| Product Code                                                                                                                                                                                                                                                                        | SHA-CHR-1211N                                                                                                                                                                                                                                                                                                                                                                                                                                                                                                                                                          |
|-------------------------------------------------------------------------------------------------------------------------------------------------------------------------------------------------------------------------------------------------------------------------------------|------------------------------------------------------------------------------------------------------------------------------------------------------------------------------------------------------------------------------------------------------------------------------------------------------------------------------------------------------------------------------------------------------------------------------------------------------------------------------------------------------------------------------------------------------------------------|
| Description                                                                                                                                                                                                                                                                         | Exposed Shower Pipe L-Type in Round Shape 20mm, Size 1120X410mm<br>(for Connecting Overhead Shower)                                                                                                                                                                                                                                                                                                                                                                                                                                                                    |
| Recommended<br>Water Pressure                                                                                                                                                                                                                                                       | 1.0 Bar - 3.0 Bar                                                                                                                                                                                                                                                                                                                                                                                                                                                                                                                                                      |
| Material<br>Composition<br>Specification in<br>Percentage                                                                                                                                                                                                                           | Brass Ingot as per IS : 1264-1997   Cu (58.0 – 63.0), Sn (0.0 – 1.0), Pb (0.5 - 2.5), Ni (0.0 - 1.0), AI (0.2 - 0.8),<br>Mn (0.0 - 0.5), Total Impurity (0.0 - 2.0), Zn (Remainder)   Brass Rod as per IS:319-1989   Cu (56.0-59.0), Pb (2.0-3.5), Fe (0.0-0.35), Total Impurity (0.0-0.7),<br>Zn (Remainder)   Brass Sheets as per IS:410-1977   Cu (61.5-64.5), Pb (0.0-0.3), Fe (0.0-0.075), Total Impurity (0.0-0.6),<br>Zn (Remainder)   Brass Pipe as per IS:407-1996   Cu (62.0-65.0), Pb (0.0-0.3), Fe (0.0-0.01), Total Impurity (0.0-0.6),<br>Zn (Remainder) |
| Finish                                                                                                                                                                                                                                                                              | Plating: Nickel-10.0 micron Chromium-0.3 micron<br>Salt Spray (200 hrs + Validated)<br>Adhesion (Pass)                                                                                                                                                                                                                                                                                                                                                                                                                                                                 |
| Available Colour<br>Finishing                                                                                                                                                                                                                                                       | Antique Bronze (ABR), Antique Copper (ACR), Black Chrome (BCH), Black Matt (BLM), Gold Dust (GDS), Full Gold (GLD), Graphite (GRF), Stainless Steel Finish (SSF) & White Matt (WHM)                                                                                                                                                                                                                                                                                                                                                                                    |
| DISCLAIMER: Our every effort has been made to ensure factual accuracy, the information presented subject to changes due to requirements in different sites, markets and/ or countries. Jaquar reserves the right to make the necessary amendments at any time without prior notice. |                                                                                                                                                                                                                                                                                                                                                                                                                                                                                                                                                                        |