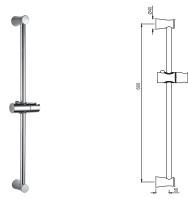

| Product Code                                              | SHA-CHR-1197N                                                                                                                                                                                                                                                                                                                                                                                         |
|-----------------------------------------------------------|-------------------------------------------------------------------------------------------------------------------------------------------------------------------------------------------------------------------------------------------------------------------------------------------------------------------------------------------------------------------------------------------------------|
| Description                                               | Slide Rail <b>ф</b> 19mm & 600mm                                                                                                                                                                                                                                                                                                                                                                      |
| Material<br>Composition<br>Specification in<br>Percentage | Brass Rod as per IS:319-1989 Cu (56.0-59.0), Pb (2.0-3.5), Fe (0.0-0.35), Total Impurity (0.0-0.7), Zn (Remainder)  Brass Pipe as per IS:407-1996 Cu (62.0-65.0), Pb (0.0-0.3), Fe (0.0-0.01), Total Impurity (0.0-0.6), Zn (Remainder)  ABS Specification Specific Gravity g/cm2 (1.06-1.10), Melt Mass Flow Rate g/10 min. (20-26), Rockwell Hardness (95-115), DTUL @ 66 psi /0.45 MPa 0C (78-102) |
| Finish                                                    | Salt Spray (350 hrs + Validated)                                                                                                                                                                                                                                                                                                                                                                      |
| Available Colour<br>Finishing                             | Antique Bronze (ABR), Antique Copper (ACR), Black Chrome (BCH), Black Matt (BLM), Gold Dust (GDS), Full Gold (GLD), Graphite (GRF), Stainless Steel Finish (SSF) & White Matt (WHM)                                                                                                                                                                                                                   |