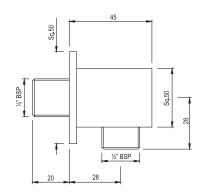

| Product Code                                              | SHA-CHR-1195S                                                                                                                                                                                                                                                                           |
|-----------------------------------------------------------|-----------------------------------------------------------------------------------------------------------------------------------------------------------------------------------------------------------------------------------------------------------------------------------------|
| Description                                               | Square Wall Outlet                                                                                                                                                                                                                                                                      |
| Recommended<br>Water Pressure                             | 1.0 Bar - 3.0 Bar                                                                                                                                                                                                                                                                       |
| Material<br>Composition<br>Specification in<br>Percentage | Brass Ingots as per IS:1264-1997 Cu (58.0-63.0), Sn (0.0-1.0), Pb (0.5-2.5), Ni (0.0-1.0), Al (0.2-0.8), Mn (0.0-0.5), Total Impurity (0.0-2.0), Zn (Remainder)  Brass Sheets as per IS:410-1977 Cu (61.5-64.5), Pb (0.0-0.3), Fe (0.0-0.075), Total Impurity (0.0-0.6), Zn (Remainder) |
| Pressure Resistance                                       | 25 bar (Pass)                                                                                                                                                                                                                                                                           |
| Finish                                                    | Plating: Nickel-10.0 micron Chromium-0.3 micron Salt Spray (200 hrs + Validated) Adhesion (Pass)                                                                                                                                                                                        |
| Available Colour<br>Finishing                             | Antique Bronze (ABR), Antique Copper (ACR), Black Chrome (BCH), Black Matt (BLM), Gold Dust (GDS), Full Gold (GLD), Graphite (GRF), Stainless Steel Finish (SSF) & White Matt (WHM)                                                                                                     |