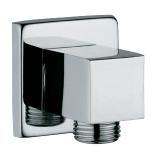

| Product Code                                              | SHA-CHR-1195S                                                                                                                                                                                                                                                                           |
|-----------------------------------------------------------|-----------------------------------------------------------------------------------------------------------------------------------------------------------------------------------------------------------------------------------------------------------------------------------------|
| Description                                               | Square Wall Outlet                                                                                                                                                                                                                                                                      |
| Recommended<br>Water Pressure                             | 1.0 Bar - 3.0 Bar                                                                                                                                                                                                                                                                       |
| Material<br>Composition<br>Specification in<br>Percentage | Brass Ingots as per IS:1264-1997 Cu (58.0-63.0), Sn (0.0-1.0), Pb (0.5-2.5), Ni (0.0-1.0), Al (0.2-0.8), Mn (0.0-0.5), Total Impurity (0.0-2.0), Zn (Remainder)  Brass Sheets as per IS:410-1977 Cu (61.5-64.5), Pb (0.0-0.3), Fe (0.0-0.075), Total Impurity (0.0-0.6), Zn (Remainder) |
| Pressure Resistance                                       | 25 bar (Pass)                                                                                                                                                                                                                                                                           |
| Finish                                                    | Plating: Nickel-10.0 micron Chromium-0.3 micron Salt Spray (200 hrs + Validated) Adhesion (Pass)                                                                                                                                                                                        |
| Available Colour<br>Finishing                             | Antique Bronze (ABR), Antique Copper (ACR), Black Chrome (BCH), Black Matt (BLM), Gold Dust (GDS), Full Gold (GLD), Graphite (GRF), Stainless Steel Finish (SSF) & White Matt (WHM)                                                                                                     |