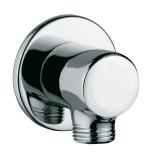

| Product Code                                           | SHA-CHR-1195R                                                                                                                                                                                                                                                                           |
|--------------------------------------------------------|-----------------------------------------------------------------------------------------------------------------------------------------------------------------------------------------------------------------------------------------------------------------------------------------|
| Description                                            | Round Wall Outlet                                                                                                                                                                                                                                                                       |
| Recommended Water<br>Pressure                          | 1.0 Bar - 3.0 Bar                                                                                                                                                                                                                                                                       |
| Material Composition<br>Specification in<br>Percentage | Brass Ingots as per IS:1264-1997 Cu (58.0-63.0), Sn (0.0-1.0), Pb (0.5-2.5), Ni (0.0-1.0), Al (0.2-0.8), Mn (0.0-0.5), Total Impurity (0.0-2.0), Zn (Remainder)  Brass Sheets as per IS:410-1977 Cu (61.5-64.5), Pb (0.0-0.3), Fe (0.0-0.075), Total Impurity (0.0-0.6), Zn (Remainder) |
| Pressure Resistance                                    | 25 bar (Pass)                                                                                                                                                                                                                                                                           |
| Finish                                                 | Plating: Nickel-10.0 micron Chromium-0.3 micron Salt Spray (200 hrs + Validated) Adhesion (Pass)                                                                                                                                                                                        |
| Available Colour<br>Finishing                          | Antique Bronze (ABR), Antique Copper (ACR), Black Chrome (BCH), Black Matt (BLM), Gold Dust (GDS), Full Gold (GLD), Graphite (GRF), Stainless Steel Finish (SSF) & White Matt (WHM)                                                                                                     |