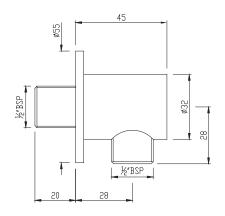

| Product Code                                           | SHA-CHR-1195R                                                                                                                                                                                                                                                                           |
|--------------------------------------------------------|-----------------------------------------------------------------------------------------------------------------------------------------------------------------------------------------------------------------------------------------------------------------------------------------|
| Description                                            | Round Wall Outlet                                                                                                                                                                                                                                                                       |
| Recommended Water<br>Pressure                          | 1.0 Bar - 3.0 Bar                                                                                                                                                                                                                                                                       |
| Material Composition<br>Specification in<br>Percentage | Brass Ingots as per IS:1264-1997 Cu (58.0-63.0), Sn (0.0-1.0), Pb (0.5-2.5), Ni (0.0-1.0), Al (0.2-0.8), Mn (0.0-0.5), Total Impurity (0.0-2.0), Zn (Remainder)  Brass Sheets as per IS:410-1977 Cu (61.5-64.5), Pb (0.0-0.3), Fe (0.0-0.075), Total Impurity (0.0-0.6), Zn (Remainder) |
| Pressure Resistance                                    | 25 bar (Pass)                                                                                                                                                                                                                                                                           |
| Finish                                                 | Plating: Nickel-10.0 micron Chromium-0.3 micron Salt Spray (200 hrs + Validated) Adhesion (Pass)                                                                                                                                                                                        |
| Available Colour<br>Finishing                          | Antique Bronze (ABR), Antique Copper (ACR), Black Chrome (BCH), Black Matt (BLM), Gold Dust (GDS), Full Gold (GLD), Graphite (GRF), Stainless Steel Finish (SSF) & White Matt (WHM)                                                                                                     |