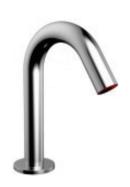

| Product code                              | SNR-CHR-51445                                                                                                                                                                                                                                                                       |
|-------------------------------------------|-------------------------------------------------------------------------------------------------------------------------------------------------------------------------------------------------------------------------------------------------------------------------------------|
| Description                               | Blush Deck Mounted Sensor faucet with Control Box (Battery Operated)                                                                                                                                                                                                                |
| Water Supply                              | Cold or premix water (1 inlet)                                                                                                                                                                                                                                                      |
| Water Temperature                         | Maximum 65 °C                                                                                                                                                                                                                                                                       |
| Inlet Water Connection                    | 1/2"BSP / 15mm                                                                                                                                                                                                                                                                      |
| Recommended Water<br>Pressure             | 1.0 Bar - 5.0 Bar                                                                                                                                                                                                                                                                   |
| Flow Rate                                 | 9.50 LPM @ 3 bar                                                                                                                                                                                                                                                                    |
| Material Composition Specification in     | Brass Ingots as per IS:1264-1997 Cu (58.0-63.0), Sn (0.0-1.0), Pb (0.5-2.5), Ni (0.0-1.0), Al (0.2-0.8), Mn (0.0-0.5), Total Impurity (0.0-2.0), Zn (Remainder)  Brass Rod as per IS:319-1989 Cu (56.0-59.0), Pb (2.0-3.5), Fe (0.0-0.35), Total Impurity (0.0-0.7), Zn (Remainder) |
| Percentage                                | Brass Pipe as per IS:407-1996 Cu (62.0-65.0), Pb (0.0-0.3), Fe (0.0-0.01), Total Impurity (0.0-0.6), Zn (Remainder)                                                                                                                                                                 |
| Solenoid Valve<br>Specification           | Operating pressure 1.0 - 5.0 bar Nominal Voltage : 6 Volt DC Low power consumption : Bi-stable pulse controlled                                                                                                                                                                     |
| IP rating                                 | Protection against intrusion (control box) IP 65 Protection against intrusion (sensor eye) IP 67                                                                                                                                                                                    |
| Electronic Parameter<br>Setting Procedure | Red button on Control Box                                                                                                                                                                                                                                                           |
| Adjustable Parameters                     | Only Detection Range: 100 - 300MM, default: 150-180MM,                                                                                                                                                                                                                              |
| Power Source                              | 6 Volt Battery - (4 *1.5V AA cell)                                                                                                                                                                                                                                                  |
| Finish                                    | Plating: Nickel-10.0 micron Chromium-0.3 micron Salt Spray (500 hrs + Validated) Adhesion (Pass)                                                                                                                                                                                    |
| Aerator Size                              | WRAS, ACS Approved (M16.5X1)                                                                                                                                                                                                                                                        |
| Available Color Finishing                 | Antique Bronze (ABR), Antique Copper (ACR), Black Chrome (BCH), Black Matt (BLM), Gold Dust (GDS), Full Gold (GLD), Graphite (GRF), Stainless Steel Finish (SSF) & White Matt (WHM)                                                                                                 |