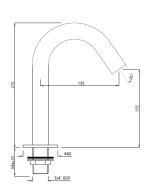

| Product code                              | SNR-CHR-51445                                                                                                                                                                                                                                                                       |
|-------------------------------------------|-------------------------------------------------------------------------------------------------------------------------------------------------------------------------------------------------------------------------------------------------------------------------------------|
| Description                               | Blush Deck Mounted Sensor faucet with Control Box (Battery Operated)                                                                                                                                                                                                                |
| Water Supply                              | Cold or premix water (1 inlet)                                                                                                                                                                                                                                                      |
| Water Temperature                         | Maximum 65 °C                                                                                                                                                                                                                                                                       |
| Inlet Water Connection                    | 1/2"BSP / 15mm                                                                                                                                                                                                                                                                      |
| Recommended Water<br>Pressure             | 1.0 Bar - 5.0 Bar                                                                                                                                                                                                                                                                   |
| Flow Rate                                 | 9.50 LPM @ 3 bar                                                                                                                                                                                                                                                                    |
| Material Composition Specification in     | Brass Ingots as per IS:1264-1997 Cu (58.0-63.0), Sn (0.0-1.0), Pb (0.5-2.5), Ni (0.0-1.0), Al (0.2-0.8), Mn (0.0-0.5), Total Impurity (0.0-2.0), Zn (Remainder)  Brass Rod as per IS:319-1989 Cu (56.0-59.0), Pb (2.0-3.5), Fe (0.0-0.35), Total Impurity (0.0-0.7), Zn (Remainder) |
| Percentage                                | Brass Pipe as per IS:407-1996 Cu (62.0-65.0), Pb (0.0-0.3), Fe (0.0-0.01), Total Impurity (0.0-0.6), Zn (Remainder)                                                                                                                                                                 |
| Solenoid Valve<br>Specification           | Operating pressure 1.0 - 5.0 bar Nominal Voltage : 6 Volt DC Low power consumption : Bi-stable pulse controlled                                                                                                                                                                     |
| IP rating                                 | Protection against intrusion (control box) IP 65 Protection against intrusion (sensor eye) IP 67                                                                                                                                                                                    |
| Electronic Parameter<br>Setting Procedure | Red button on Control Box                                                                                                                                                                                                                                                           |
| Adjustable Parameters                     | Only Detection Range: 100 - 300MM, default: 150-180MM,                                                                                                                                                                                                                              |
| Power Source                              | 6 Volt Battery - (4 *1.5V AA cell)                                                                                                                                                                                                                                                  |
| Finish                                    | Plating: Nickel-10.0 micron Chromium-0.3 micron Salt Spray (500 hrs + Validated) Adhesion (Pass)                                                                                                                                                                                    |
| Aerator Size                              | WRAS, ACS Approved (M16.5X1)                                                                                                                                                                                                                                                        |
| Available Color Finishing                 | Antique Bronze (ABR), Antique Copper (ACR), Black Chrome (BCH), Black Matt (BLM), Gold Dust (GDS), Full Gold (GLD), Graphite (GRF), Stainless Steel Finish (SSF) & White Matt (WHM)                                                                                                 |