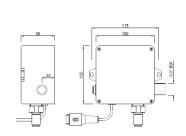

| Product code                              | SNR-CHR-51445                                                                                                                                                                                                                                                                       |
|-------------------------------------------|-------------------------------------------------------------------------------------------------------------------------------------------------------------------------------------------------------------------------------------------------------------------------------------|
| Description                               | Blush Deck Mounted Sensor faucet with Control Box (Battery Operated)                                                                                                                                                                                                                |
| Water Supply                              | Cold or premix water (1 inlet)                                                                                                                                                                                                                                                      |
| Water Temperature                         | Maximum 65 °C                                                                                                                                                                                                                                                                       |
| Inlet Water Connection                    | 1/2"BSP / 15mm                                                                                                                                                                                                                                                                      |
| Recommended Water<br>Pressure             | 1.0 Bar - 5.0 Bar                                                                                                                                                                                                                                                                   |
| Flow Rate                                 | 9.50 LPM @ 3 bar                                                                                                                                                                                                                                                                    |
| Material Composition Specification in     | Brass Ingots as per IS:1264-1997 Cu (58.0-63.0), Sn (0.0-1.0), Pb (0.5-2.5), Ni (0.0-1.0), Al (0.2-0.8), Mn (0.0-0.5), Total Impurity (0.0-2.0), Zn (Remainder)  Brass Rod as per IS:319-1989 Cu (56.0-59.0), Pb (2.0-3.5), Fe (0.0-0.35), Total Impurity (0.0-0.7), Zn (Remainder) |
| Percentage                                | Brass Pipe as per IS:407-1996 Cu (62.0-65.0), Pb (0.0-0.3), Fe (0.0-0.01), Total Impurity (0.0-0.6), Zn (Remainder)                                                                                                                                                                 |
| Solenoid Valve<br>Specification           | Operating pressure 1.0 - 5.0 bar Nominal Voltage : 6 Volt DC Low power consumption : Bi-stable pulse controlled                                                                                                                                                                     |
| IP rating                                 | Protection against intrusion (control box) IP 65 Protection against intrusion (sensor eye) IP 67                                                                                                                                                                                    |
| Electronic Parameter<br>Setting Procedure | Red button on Control Box                                                                                                                                                                                                                                                           |
| Adjustable Parameters                     | Only Detection Range: 100 - 300MM, default: 150-180MM,                                                                                                                                                                                                                              |
| Power Source                              | 6 Volt Battery - (4 *1.5V AA cell)                                                                                                                                                                                                                                                  |
| Finish                                    | Plating: Nickel-10.0 micron Chromium-0.3 micron Salt Spray (500 hrs + Validated) Adhesion (Pass)                                                                                                                                                                                    |
| Aerator Size                              | WRAS, ACS Approved (M16.5X1)                                                                                                                                                                                                                                                        |
| Available Color Finishing                 | Antique Bronze (ABR), Antique Copper (ACR), Black Chrome (BCH), Black Matt (BLM), Gold Dust (GDS), Full Gold (GLD), Graphite (GRF), Stainless Steel Finish (SSF) & White Matt (WHM)                                                                                                 |