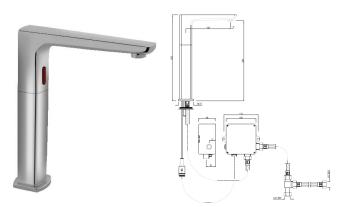

## jaquar.com

| Product code                                           | SNR-CHR-35017PMPK                                                                                                                                                                                                                                 |
|--------------------------------------------------------|---------------------------------------------------------------------------------------------------------------------------------------------------------------------------------------------------------------------------------------------------|
| Description                                            | Kubix Prime High Neck Sensor Faucet for Wash Basin Deck mounted Complete with Control Box & Pre-mixed Water Supply Kit (Battery Operated)                                                                                                         |
| Water Supply                                           | Hot & Cold (2 inlets)                                                                                                                                                                                                                             |
| Water Temperature                                      | Maximum 65 °C                                                                                                                                                                                                                                     |
| Inlet Water Connection                                 | 1/2"BSP / 15mm                                                                                                                                                                                                                                    |
| Flow Rate                                              | 11.90 LPM @ 3 bar                                                                                                                                                                                                                                 |
| Flow regulator                                         | By using flow regulators (Product should be ordered with suffix as G-2.5 LPM, GA-6.0 LPM, GB-8.0 LPM, GD-3.8 LPM & GE-1.3 LPM @ 3.0 Bar pressure) one can regulate the flow rate.                                                                 |
| Recommended Water<br>Pressure                          | 1.0 Bar - 5.0 Bar                                                                                                                                                                                                                                 |
| Material Composition<br>Specification in<br>Percentage | Brass Ingots as per IS:1264-1997   Cu (58.0-63.0), Sn (0.0-1.0), Pb (0.5-2.5), Ni (0.0-1.0), Al (0.2-0.8), Mn (0.0-0.5), Total   Impurity (0.0-2.0), Zn (Remainder)   Brass Rod as per IS:319-1989                                                |
|                                                        | Cu (56.0-59.0), Pb (2.0-3.5), Fe (0.0-0.35), Total Impurity (0.0-0.7), Zn (Remainder)                                                                                                                                                             |
| Solenoid Valve<br>Specification                        | Operating pressure 1.0 - 5.0 bar<br>Nominal Voltage : 6 Volt DC<br>Low power consumption : Bi-stable pulse controlled                                                                                                                             |
| IP rating                                              | Protection against intrusion (control box) IP 65<br>Protection against intrusion (sensor eye) IP 67                                                                                                                                               |
| Electronic Parameter<br>Setting Procedure              | Red button on Control Box                                                                                                                                                                                                                         |
| Adjustable Parameters                                  | Detection Range : 100 - 300MM, default : 140-150MM,                                                                                                                                                                                               |
| Power Source                                           | 6 Volt Battery - Duracel (4 *1.5V AA cell)                                                                                                                                                                                                        |
| Finish                                                 | Plating: Nickel-10.0 micron Chromium-0.3 micron<br>Salt Spray (500 hrs + Validated)<br>Adhesion (Pass)                                                                                                                                            |
| Aerator Size                                           | WRAS, ACS Approved (M 20X1)                                                                                                                                                                                                                       |
| Available Color Finishing                              | Antique Bronze (ABR), Antique Copper (ACR), Black Chrome (BCH), Black Matt (BLM),<br>Gold Dust (GDS), Full Gold (GLD), Graphite (GRF), Stainless Steel Finish (SSF) & White Matt<br>(WHM)                                                         |
| due to requirements in differe                         | rt has been made to ensure factual accuracy, the information presented subject to changes<br>ent sites, markets and/ or countries. 10% variation in flow rate may be possible. Jaquar<br>e necessary amendments at any time without prior notice. |
|                                                        |                                                                                                                                                                                                                                                   |