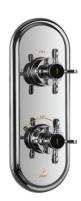

| Product Code                      | QQP-CHR-7681KPM                                                                                                                                                                                                                                                                                                                                                  |
|-----------------------------------|------------------------------------------------------------------------------------------------------------------------------------------------------------------------------------------------------------------------------------------------------------------------------------------------------------------------------------------------------------------|
| Description                       | Aquamax Exposed Part Kit of Thermostatic Shower Mixer with 2-way diverter (Compatible with ALD-681 & ALD-681E)                                                                                                                                                                                                                                                   |
| Recommended<br>Water Pressure     | 0.2 Bar- 5 bar                                                                                                                                                                                                                                                                                                                                                   |
| Brass Specification in Percentage | Brass Forgings Cu (56.5 - 60.0), Pb (0.6 - 2.0), Fe (0.30 Max), Total Impurities excl. Fe (0.75 Max), Zn (Remainder)  Brass Rod as per IS:319-1989 Cu (56.0-59.0), Pb (2.0-3.5), Fe (0.0-0.35), Total Impurity (0.0-0.7), Zn (Remainder)  Brass Sheets as per IS:410-1977 Cu (61.5-64.5), Pb (0.0-0.3), Fe (0.0-0.075), Total Impurity (0.0-0.6), Zn (Remainder) |
| Finish                            | Plating: Nickel-10.0 micron Chromium-0.3 micron Salt Spray (500 hrs + Validated) Adhesion (Pass)                                                                                                                                                                                                                                                                 |
| Available Colour<br>Finishing     | CHROME (CHR)                                                                                                                                                                                                                                                                                                                                                     |