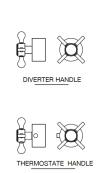

| Product Code                      | QQP-CHR-7681KPM                                                                                                                                                                                                                                                                                                                                                  |
|-----------------------------------|------------------------------------------------------------------------------------------------------------------------------------------------------------------------------------------------------------------------------------------------------------------------------------------------------------------------------------------------------------------|
| Description                       | Aquamax Exposed Part Kit of Thermostatic Shower Mixer with 2-way diverter (Compatible with ALD-681 & ALD-681E)                                                                                                                                                                                                                                                   |
| Recommended<br>Water Pressure     | 0.2 Bar- 5 bar                                                                                                                                                                                                                                                                                                                                                   |
| Brass Specification in Percentage | Brass Forgings Cu (56.5 - 60.0), Pb (0.6 - 2.0), Fe (0.30 Max), Total Impurities excl. Fe (0.75 Max), Zn (Remainder)  Brass Rod as per IS:319-1989 Cu (56.0-59.0), Pb (2.0-3.5), Fe (0.0-0.35), Total Impurity (0.0-0.7), Zn (Remainder)  Brass Sheets as per IS:410-1977 Cu (61.5-64.5), Pb (0.0-0.3), Fe (0.0-0.075), Total Impurity (0.0-0.6), Zn (Remainder) |
| Finish                            | Plating: Nickel-10.0 micron Chromium-0.3 micron Salt Spray (500 hrs + Validated) Adhesion (Pass)                                                                                                                                                                                                                                                                 |
| Available Colour<br>Finishing     | CHROME (CHR)                                                                                                                                                                                                                                                                                                                                                     |