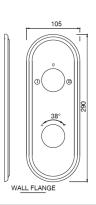

| Product Code                      | QQP-CHR-7681KPM                                                                                                                                                                                                                                                                                                                                                  |
|-----------------------------------|------------------------------------------------------------------------------------------------------------------------------------------------------------------------------------------------------------------------------------------------------------------------------------------------------------------------------------------------------------------|
| Description                       | Aquamax Exposed Part Kit of Thermostatic Shower Mixer with 2-way diverter (Compatible with ALD-681 & ALD-681E)                                                                                                                                                                                                                                                   |
| Recommended<br>Water Pressure     | 0.2 Bar- 5 bar                                                                                                                                                                                                                                                                                                                                                   |
| Brass Specification in Percentage | Brass Forgings Cu (56.5 - 60.0), Pb (0.6 - 2.0), Fe (0.30 Max), Total Impurities excl. Fe (0.75 Max), Zn (Remainder)  Brass Rod as per IS:319-1989 Cu (56.0-59.0), Pb (2.0-3.5), Fe (0.0-0.35), Total Impurity (0.0-0.7), Zn (Remainder)  Brass Sheets as per IS:410-1977 Cu (61.5-64.5), Pb (0.0-0.3), Fe (0.0-0.075), Total Impurity (0.0-0.6), Zn (Remainder) |
| Finish                            | Plating: Nickel-10.0 micron Chromium-0.3 micron Salt Spray (500 hrs + Validated) Adhesion (Pass)                                                                                                                                                                                                                                                                 |
| Available Colour<br>Finishing     | CHROME (CHR)                                                                                                                                                                                                                                                                                                                                                     |