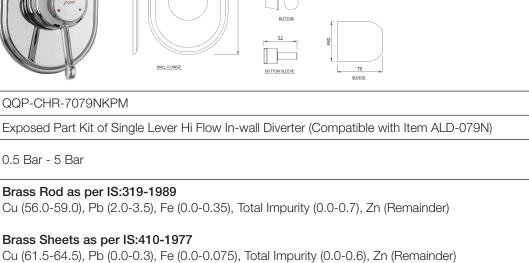

**Product Code** 

Recommended

Water Pressure

**Brass Specification** in Percentage

**Available Colour** 

Description

Finish

**Finishing** 

0.5 Bar - 5 Bar

Adhesion (Pass)

DISCLAIMER: Our every effort has been made to ensure factual accuracy, the information presented subject to changes due to requirements in different sites, markets and/ or countries. Jaquar reserves the right to make the necessary amendments at any time without prior notice.

Antique Bronze (ABR), Antique Copper (ACR), Black Chrome (BCH), Black Matt (BLM), Gold Dust (GDS), Full Gold (GLD), Graphite (GRF), Stainless Steel Finish (SSF) & White Matt (WHM)

Plating: Nickel-10.0 micron Chromium-0.3 micron