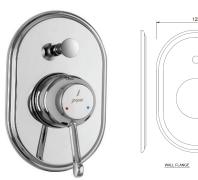

**Product Code** 

Recommended

Water Pressure

**Brass Specification** in Percentage

**Available Colour** 

Description

Finish

**Finishing** 