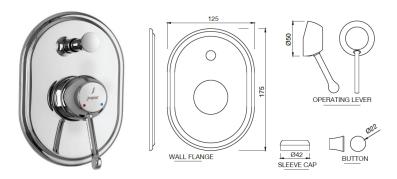

## jaquar.com

| Product Code                                                                                                                                                                                                                                                                        | QQP-CHR-7065NKPM                                                                                                                                                                                                                                |
|-------------------------------------------------------------------------------------------------------------------------------------------------------------------------------------------------------------------------------------------------------------------------------------|-------------------------------------------------------------------------------------------------------------------------------------------------------------------------------------------------------------------------------------------------|
| Description                                                                                                                                                                                                                                                                         | Exposed Part Kit of Single Lever In-wall Diverter (Compatible with item ALD-065N)                                                                                                                                                               |
| Recommended<br>Water Pressure                                                                                                                                                                                                                                                       | 0.5 Bar - 5 Bar                                                                                                                                                                                                                                 |
| Brass Specification<br>in Percentage                                                                                                                                                                                                                                                | Brass Rod as per IS:319-1989   Cu (56.0-59.0), Pb (2.0-3.5), Fe (0.0-0.35), Total Impurity (0.0-0.7), Zn (Remainder)   Brass Sheets as per IS:410-1977   Cu (61.5-64.5), Pb (0.0-0.3), Fe (0.0-0.075), Total Impurity (0.0-0.6), Zn (Remainder) |
| Finish                                                                                                                                                                                                                                                                              | Plating: Nickel-10.0 micron Chromium-0.3 micron<br>Salt Spray (500 hrs + Validated)<br>Adhesion (Pass)                                                                                                                                          |
| Available Colour<br>Finishing                                                                                                                                                                                                                                                       | CHROME (CHR)                                                                                                                                                                                                                                    |
| DISCLAIMER: Our every effort has been made to ensure factual accuracy, the information presented subject to changes due to requirements in different sites, markets and/ or countries. Jaquar reserves the right to make the necessary amendments at any time without prior notice. |                                                                                                                                                                                                                                                 |