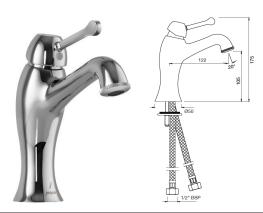

| Product Code                      | QQP-CHR-7001BPM                                                                                                                                                                                                                                                                                                      |
|-----------------------------------|----------------------------------------------------------------------------------------------------------------------------------------------------------------------------------------------------------------------------------------------------------------------------------------------------------------------|
| Description                       | Single Lever Basin Mixer without Popup Waste, with 375mm Long Braided Hose                                                                                                                                                                                                                                           |
| Connection Size                   | Braided hoses, 1/2" FIP (WRAS Approved) Withstand pressure of 10 Bar                                                                                                                                                                                                                                                 |
| Flow Rate                         | 14.70 LPM @ 3 bar                                                                                                                                                                                                                                                                                                    |
| Flow regulator                    | By using flow regulators (Product should be ordered with suffix as G-2.5 LPM, GA-6.0 LPM, GB-8.0 LPM, GC-13.0 LPM, GD-3.8 LPM & GE-1.3 LPM @ 3.0 Bar pressure) one can regulate the flow rate.                                                                                                                       |
| Recommended<br>Water Pressure     | 0.5 Bar - 5 Bar                                                                                                                                                                                                                                                                                                      |
| Brass Specification in Percentage | Brass Ingots as per IS:1264-1997 Cu (58.0-63.0), Sn (0.0-1.0), Pb (0.5-2.5), Ni (0.0-1.0), Al (0.2-0.8), Mn (0.0-0.5), Total Impurity (0.0-2.0), Zn (Remainder)  Brass Rod as per IS:319-1989 Cu (56.0-59.0), Pb (2.0-3.5), Fe (0.0-0.35), Total Impurity (0.0-0.7), Zn (Remainder)  Brass Sheets as per IS:410-1977 |
| Cartridge<br>Specification        | Cu (61.5-64.5), Pb (0.0-0.3), Fe (0.0-0.075), Total Impurity (0.0-0.6), Zn (Remainder)  NSF-61 Approved Cartridge with Temperature Limiter  Cartridge with Brass Spindle  Life Cycle EN 817: 70,000 cycles (Standard)  - 2.1 LAC Cycles as per EN 817*  - 10.5 LAC Cycles (ON/OFF)*                                  |
| Water Tightness                   | 16 bar (Pass)                                                                                                                                                                                                                                                                                                        |
| Pressure Resistance               | 25 bar (Pass)                                                                                                                                                                                                                                                                                                        |
| Finish                            | Plating: Nickel-10.0 micron Chromium-0.3 micron Salt Spray (500 hrs + Validated) Adhesion (Pass                                                                                                                                                                                                                      |
| Aerator Size                      | WRAS, ACS Approved (M20X1)                                                                                                                                                                                                                                                                                           |
| Available Colour<br>Finishing     | Antique Bronze (ABR), Antique Copper (ACR), Black Chrome (BCH), Black Matt (BLM), Gold Dust (GDS), Full Gold (GLD), Graphite (GRF), Stainless Steel Finish (SSF) & White Matt (WHM)                                                                                                                                  |
|                                   |                                                                                                                                                                                                                                                                                                                      |