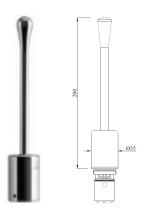

## jaquar.com

| Product Code                                           | PRS-CHR-277                                                                                                                                                                                                                                                                  |
|--------------------------------------------------------|------------------------------------------------------------------------------------------------------------------------------------------------------------------------------------------------------------------------------------------------------------------------------|
| Description                                            | Elbow Operated Non-concussive Extended Lever Assembly for Operating Exposed Pressmatic Basin Taps & Bib Tap                                                                                                                                                                  |
| Material Composition<br>Specification in<br>Percentage | Brass Ingots as per IS:1264-1997 Cu (58.0-63.0), Sn (0.0-1.0), Pb (0.5-2.5), Ni (0.0-1.0), Al (0.2-0.8), Mn (0.0-0.5), Total Impurity (0.0-2.0), Zn (Remainder)                                                                                                              |
|                                                        | Brass Rod as per IS:319-1989 Cu (56.0-59.0), Pb (2.0-3.5), Fe (0.0-0.35), Total Impurity (0.0-0.7), Zn (Remainder)                                                                                                                                                           |
| Cartridge Specification                                | Fittings: Hydro-mechanical activation, light manual pressure and with automatic timed closure Actuation time: 7 Sec (average)  Maximum water temperature: 70°C  Life Cycle EN 816: 210,000 cycles (with static pressure 4±0.5 bar) cartridge complies with this requirement. |
| Finish                                                 | Plating: Nickel-10.0 micron Chromium-0.3 micron Salt Spray (500 hrs + Validated) Adhesion (Pass)                                                                                                                                                                             |
| Available Colour<br>Finishing                          | CHROME (CHR)                                                                                                                                                                                                                                                                 |