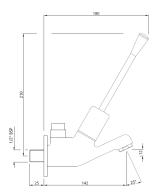

| Product Code                                     | PRS-CHR-043MED                                                                                                                                                                                                                                                                                                                                                                                              |
|--------------------------------------------------|-------------------------------------------------------------------------------------------------------------------------------------------------------------------------------------------------------------------------------------------------------------------------------------------------------------------------------------------------------------------------------------------------------------|
| Description                                      | Non-concussive Bib Tap with Elbow Operated Extended Lever                                                                                                                                                                                                                                                                                                                                                   |
| Flow Rate                                        | 17.00 LPM @ 3 bar                                                                                                                                                                                                                                                                                                                                                                                           |
| Flow regulator                                   | By using flow regulators (Product should be ordered with suffix as G-2.5 LPM, GA-6.0 LPM, GB-8.0 LPM, GD-3.8 LPM & GE-1.3 LPM @ 3.0 Bar pressure) one can regulate the flow rate.                                                                                                                                                                                                                           |
| Recommended Water Pressure                       | 0.2 Bar - 4.0 Bar                                                                                                                                                                                                                                                                                                                                                                                           |
| Material Composition Specification in Percentage | Brass Ingots as per IS:1264-1997 Cu (58.0-63.0), Sn (0.0-1.0), Pb (0.5-2.5), Ni (0.0-1.0), Al (0.2-0.8), Mn (0.0-0.5), Total Impurity (0.0-2.0), Zn (Remainder)  Brass Rod as per IS:319-1989 Cu (56.0-59.0), Pb (2.0-3.5), Fe (0.0-0.35), Total Impurity (0.0-0.7), Zn (Remainder)  Brass Sheets as per IS:410-1977 Cu (61.5-64.5), Pb (0.0-0.3), Fe (0.0-0.075), Total Impurity (0.0-0.6), Zn (Remainder) |
| Cartridge Specification                          | Fittings: Hydro-mechanical activation, light manual pressure and with automatic timed closure Actuation time: 7 Sec (average) Maximum water temperature: 70°C Life Cycle EN 816: 210,000 cycles (with static pressure 4±0.5 bar) cartridge complies with this requirement.                                                                                                                                  |
| Water Tightness                                  | 16 bar (Pass)                                                                                                                                                                                                                                                                                                                                                                                               |
| Finish                                           | Plating: Nickel-10.0 micron Chromium-0.3 micron Salt Spray (500 hrs + Validated) Adhesion (Pass)                                                                                                                                                                                                                                                                                                            |
| Aerator Size                                     | WRAS, ACS Approved (24X1)                                                                                                                                                                                                                                                                                                                                                                                   |
| Available Colour Finishing                       | CHROME (CHR)                                                                                                                                                                                                                                                                                                                                                                                                |