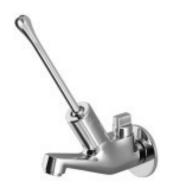

| Product Code                                     | PRS-CHR-043MED                                                                                                                                                                                                                                                                                                                                                                                              |
|--------------------------------------------------|-------------------------------------------------------------------------------------------------------------------------------------------------------------------------------------------------------------------------------------------------------------------------------------------------------------------------------------------------------------------------------------------------------------|
| Description                                      | Non-concussive Bib Tap with Elbow Operated Extended Lever                                                                                                                                                                                                                                                                                                                                                   |
| Flow Rate                                        | 17.00 LPM @ 3 bar                                                                                                                                                                                                                                                                                                                                                                                           |
| Flow regulator                                   | By using flow regulators (Product should be ordered with suffix as G-2.5 LPM, GA-6.0 LPM, GB-8.0 LPM, GD-3.8 LPM & GE-1.3 LPM @ 3.0 Bar pressure) one can regulate the flow rate.                                                                                                                                                                                                                           |
| Recommended Water Pressure                       | 0.2 Bar - 4.0 Bar                                                                                                                                                                                                                                                                                                                                                                                           |
| Material Composition Specification in Percentage | Brass Ingots as per IS:1264-1997 Cu (58.0-63.0), Sn (0.0-1.0), Pb (0.5-2.5), Ni (0.0-1.0), Al (0.2-0.8), Mn (0.0-0.5), Total Impurity (0.0-2.0), Zn (Remainder)  Brass Rod as per IS:319-1989 Cu (56.0-59.0), Pb (2.0-3.5), Fe (0.0-0.35), Total Impurity (0.0-0.7), Zn (Remainder)  Brass Sheets as per IS:410-1977 Cu (61.5-64.5), Pb (0.0-0.3), Fe (0.0-0.075), Total Impurity (0.0-0.6), Zn (Remainder) |
| Cartridge Specification                          | Fittings: Hydro-mechanical activation, light manual pressure and with automatic timed closure Actuation time: 7 Sec (average) Maximum water temperature: 70°C Life Cycle EN 816: 210,000 cycles (with static pressure 4±0.5 bar) cartridge complies with this requirement.                                                                                                                                  |
| Water Tightness                                  | 16 bar (Pass)                                                                                                                                                                                                                                                                                                                                                                                               |
| Finish                                           | Plating: Nickel-10.0 micron Chromium-0.3 micron Salt Spray (500 hrs + Validated) Adhesion (Pass)                                                                                                                                                                                                                                                                                                            |
| Aerator Size                                     | WRAS, ACS Approved (24X1)                                                                                                                                                                                                                                                                                                                                                                                   |
| Available Colour Finishing                       | CHROME (CHR)                                                                                                                                                                                                                                                                                                                                                                                                |