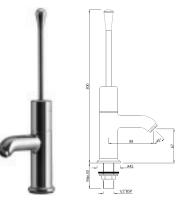

| Product Code                                     | PRS-CHR-001MED                                                                                                                                                                                                                                                                      |
|--------------------------------------------------|-------------------------------------------------------------------------------------------------------------------------------------------------------------------------------------------------------------------------------------------------------------------------------------|
| Description                                      | Non-concussive (Straight Line Model) Basin Tap with Elbow Operated Extended Lever                                                                                                                                                                                                   |
| Flow Rate                                        | 16.72 LPM @ 3 bar                                                                                                                                                                                                                                                                   |
| Flow regulator                                   | By using flow regulators (Product should be ordered with suffix as G-2.5 LPM, GA-6.0 LPM, GB-8.0 LPM, GD-3.8 LPM & GE-1.3 LPM @ 3.0 Bar pressure) one can regulate the flow rate.                                                                                                   |
| Recommended Water Pressure                       | 0.2 Bar - 4.0 Bar                                                                                                                                                                                                                                                                   |
| Material Composition Specification in Percentage | Brass Ingots as per IS:1264-1997 Cu (58.0-63.0), Sn (0.0-1.0), Pb (0.5-2.5), Ni (0.0-1.0), Al (0.2-0.8), Mn (0.0-0.5), Total Impurity (0.0-2.0), Zn (Remainder)  Brass Rod as per IS:319-1989 Cu (56.0-59.0), Pb (2.0-3.5), Fe (0.0-0.35), Total Impurity (0.0-0.7), Zn (Remainder) |
| Cartridge Specification                          | Fittings: Hydro-mechanical activation, light manual pressure and with automatic timed closure Actuation time: 7 Sec (average) Maximum water temperature: 70°C Life Cycle EN 816: 210,000 cycles (with static pressure 4±0.5 bar) cartridge complies with this requirement.          |
| Water Tightness                                  | 16 bar (Pass)                                                                                                                                                                                                                                                                       |
| Finish                                           | Plating: Nickel-10.0 micron Chromium-0.3 micron Salt Spray (500 hrs + Validated) Adhesion (Pass)                                                                                                                                                                                    |
| Aerator Size                                     | WRAS, ACS Approved (20X1)                                                                                                                                                                                                                                                           |
| Available Colour Finishing                       | CHROME (CHR)                                                                                                                                                                                                                                                                        |