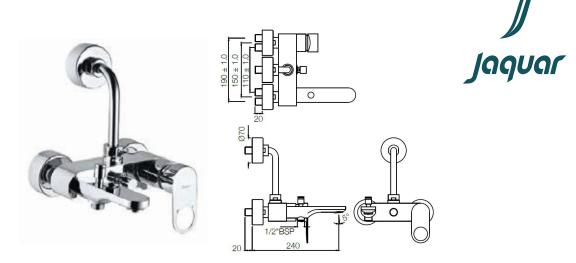

| er 3-in-1 System with Provision for both Hand Shower and n 115mm Long Bend Pipe on Upper Side, Wall Mounted         |
|---------------------------------------------------------------------------------------------------------------------|
|                                                                                                                     |
| t should be ordered with suffix as G-2.5 LPM, GA-6.0 LPM,<br>-3.8 LPM & GE-1.3 LPM @ 3.0 Bar pressure) one can      |
|                                                                                                                     |
| 097<br>(0.5-2.5), Ni (0.0-1.0), Al (0.2-0.8), Mn (0.0-0.5), Total<br>r)                                             |
| (0.0-0.35), Total Impurity (0.0-0.7), Zn (Remainder)                                                                |
| 77<br>(0.0-0.075), Total Impurity (0.0-0.6), Zn (Remainder)                                                         |
| (0.0-0.01), Total Impurity (0.0-0.6), Zn (Remainder)                                                                |
| n Temperature Limiter<br>s (Standard)<br>317*                                                                       |
|                                                                                                                     |
|                                                                                                                     |
| mium-0.3 micron                                                                                                     |
|                                                                                                                     |
| Copper (ACR), Black Chrome (BCH), Black Matt (BLM),<br>), Graphite (GRF), Stainless Steel Finish (SSF) & White Matt |
|                                                                                                                     |