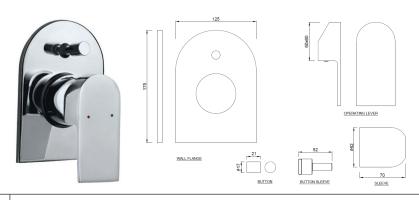

## jaquar.com





| Product Code                                                                                                                                                                                                                                                                        | LYR-CHR-38079NK                                                                                                                                                                                                                                 |
|-----------------------------------------------------------------------------------------------------------------------------------------------------------------------------------------------------------------------------------------------------------------------------------