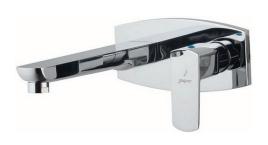

## jaquar.com

| Product Code                                                                                                        | KUP-CHR-35441KPM                                                                                                                                                                                                                                                                                                                                                                                                    |
|---------------------------------------------------------------------------------------------------------------------|---------------------------------------------------------------------------------------------------------------------------------------------------------------------------------------------------------------------------------------------------------------------------------------------------------------------------------------------------------------------------------------------------------------------|
| Description                                                                                                         | Exposed Parts of In-wall Single Built-in Stop Valve with Basin Spout (Suitable for item ALD-441)                                                                                                                                                                                                                                                                                                                    |
| Flow Rate                                                                                                           | 13.60 LPM @ 3 bar                                                                                                                                                                                                                                                                                                                                                                                                   |
| Flow regulator                                                                                                      | By using flow regulators (Product should be ordered with suffix as G-2.5 LPM, GA-6.0 LPM, GB-8.0 LPM, GC-13.0 LPM, GD-3.8 LPM & GE-1.3 LPM @ 3.0 Bar pressure) one can regulate the flow rate.                                                                                                                                                                                                                      |
| Recommended<br>Water Pressure                                                                                       | 0.5 Bar - 5 Bar                                                                                                                                                                                                                                                                                                                                                                                                     |
| Brass Specification in Percentage                                                                                   | Brass Ingots as per IS:1264-1997   Cu (58.0-63.0), Sn (0.0-1.0), Pb (0.5-2.5), Ni (0.0-1.0), Al (0.2-0.8), Mn (0.0-0.5), Total Impurity (0.0-2.0), Zn (Remainder)   Brass Rod as per IS:319-1989   Cu (56.0-59.0), Pb (2.0-3.5), Fe (0.0-0.35), Total Impurity (0.0-0.7), Zn (Remainder)   Brass Sheets as per IS:410-1977   Cu (61.5-64.5), Pb (0.0-0.3), Fe (0.0-0.075), Total Impurity (0.0-0.6), Zn (Remainder) |
| Finish                                                                                                              | Plating: Nickel-10.0 micron Chromium-0.3 micron<br>Salt Spray (500 hrs + Validated)<br>Adhesion (Pass)                                                                                                                                                                                                                                                                                                              |
| Aerator Size                                                                                                        | WRAS, ACS Approved (20X1)                                                                                                                                                                                                                                                                                                                                                                                           |
| Available Colour<br>Finishing                                                                                       | Antique Bronze (ABR), Antique Copper (ACR), Black Chrome (BCH), Black Matt (BLM), Gold Dust (GDS), Full Gold (GLD), Graphite (GRF), Stainless Steel Finish (SSF) & White Matt (WHM)                                                                                                                                                                                                                                 |
| DISCLAIMER: Our every effort has been made to ensure factual accuracy, the information presented subject to changes |                                                                                                                                                                                                                                                                                                                                                                                                                     |