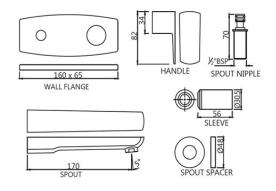

## jaquar.com

| Product Code                                                                                                        | KUP-CHR-35441KPM                                                                                                                                                                                                                                                                                                                                                                                                    |
|---------------------------------------------------------------------------------------------------------------------|---------------------------------------------------------------------------------------------------------------------------------------------------------------------------------------------------------------------------------------------------------------------------------------------------------------------------------------------------------------------------------------------------------------------|
| Description                                                                                                         | Exposed Parts of In-wall Single Built-in Stop Valve with Basin Spout (Suitable for item ALD-441)                                                                                                                                                                                                                                                                                                                    |
| Flow Rate                                                                                                           | 13.60 LPM @ 3 bar                                                                                                                                                                                                                                                                                                                                                                                                   |
| Flow regulator                                                                                                      | By using flow regulators (Product should be ordered with suffix as G-2.5 LPM, GA-6.0 LPM, GB-8.0 LPM, GC-13.0 LPM, GD-3.8 LPM & GE-1.3 LPM @ 3.0 Bar pressure) one can regulate the flow rate.                                                                                                                                                                                                                      |
| Recommended<br>Water Pressure                                                                                       | 0.5 Bar - 5 Bar                                                                                                                                                                                                                                                                                                                                                                                                     |
| Brass Specification in Percentage                                                                                   | Brass Ingots as per IS:1264-1997   Cu (58.0-63.0), Sn (0.0-1.0), Pb (0.5-2.5), Ni (0.0-1.0), Al (0.2-0.8), Mn (0.0-0.5), Total Impurity (0.0-2.0), Zn (Remainder)   Brass Rod as per IS:319-1989   Cu (56.0-59.0), Pb (2.0-3.5), Fe (0.0-0.35), Total Impurity (0.0-0.7), Zn (Remainder)   Brass Sheets as per IS:410-1977   Cu (61.5-64.5), Pb (0.0-0.3), Fe (0.0-0.075), Total Impurity (0.0-0.6), Zn (Remainder) |
| Finish                                                                                                              | Plating: Nickel-10.0 micron Chromium-0.3 micron<br>Salt Spray (500 hrs + Validated)<br>Adhesion (Pass)                                                                                                                                                                                                                                                                                                              |
| Aerator Size                                                                                                        | WRAS, ACS Approved (20X1)                                                                                                                                                                                                                                                                                                                                                                                           |
| Available Colour<br>Finishing                                                                                       | Antique Bronze (ABR), Antique Copper (ACR), Black Chrome (BCH), Black Matt (BLM), Gold Dust (GDS), Full Gold (GLD), Graphite (GRF), Stainless Steel Finish (SSF) & White Matt (WHM)                                                                                                                                                                                                                                 |
| DISCLAIMER: Our every effort has been made to ensure factual accuracy, the information presented subject to changes |                                                                                                                                                                                                                                                                                                                                                                                                                     |