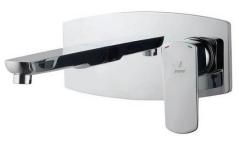

## jaquar.com

| Product Code                                                                                                                                                                                                                                                                                                                    | KUP-CHR-35233NKPM                                                                                                                                                                                                                                                                                                                                                                                                   |
|---------------------------------------------------------------------------------------------------------------------------------------------------------------------------------------------------------------------------------------------------------------------------------------------------------------------------------|---------------------------------------------------------------------------------------------------------------------------------------------------------------------------------------------------------------------------------------------------------------------------------------------------------------------------------------------------------------------------------------------------------------------|
| Description                                                                                                                                                                                                                                                                                                                     | Exposed Parts of Single Lever Built-in In-wall Manual Valve with Basin Spout (Compatible with ALD-233N & ALD-235N)                                                                                                                                                                                                                                                                                                  |
| Flow Rate                                                                                                                                                                                                                                                                                                                       | 13.30 LPM @ 3 bar                                                                                                                                                                                                                                                                                                                                                                                                   |
| Flow regulator                                                                                                                                                                                                                                                                                                                  | By using flow regulators (Product should be ordered with suffix as G-2.5 LPM, GA-6.0 LPM, GB-8.0 LPM, GC-13.0 LPM, GD-3.8 LPM & GE-1.3 LPM @ 3.0 Bar pressure) one can regulate the flow rate.                                                                                                                                                                                                                      |
| Recommended<br>Water Pressure                                                                                                                                                                                                                                                                                                   | 0.5 Bar - 5 Bar                                                                                                                                                                                                                                                                                                                                                                                                     |
| Brass Specification<br>in Percentage                                                                                                                                                                                                                                                                                            | Brass Ingots as per IS:1264-1997   Cu (58.0-63.0), Sn (0.0-1.0), Pb (0.5-2.5), Ni (0.0-1.0), Al (0.2-0.8), Mn (0.0-0.5), Total Impurity (0.0-2.0), Zn (Remainder)   Brass Rod as per IS:319-1989   Cu (56.0-59.0), Pb (2.0-3.5), Fe (0.0-0.35), Total Impurity (0.0-0.7), Zn (Remainder)   Brass Sheets as per IS:410-1977   Cu (61.5-64.5), Pb (0.0-0.3), Fe (0.0-0.075), Total Impurity (0.0-0.6), Zn (Remainder) |
| Finish                                                                                                                                                                                                                                                                                                                          | Plating: Nickel-10.0 micron Chromium-0.3 micron<br>Salt Spray (500 hrs + Validated)<br>Adhesion (Pass)                                                                                                                                                                                                                                                                                                              |
| Aerator Size                                                                                                                                                                                                                                                                                                                    | WRAS, ACS Approved (20X1)                                                                                                                                                                                                                                                                                                                                                                                           |
| Available Colour<br>Finishing                                                                                                                                                                                                                                                                                                   | Antique Bronze (ABR), Antique Copper (ACR), Black Chrome (BCH), Black Matt (BLM), Gold Dust (GDS), Full Gold (GLD), Graphite (GRF), Stainless Steel Finish (SSF) & White Matt (WHM)                                                                                                                                                                                                                                 |
| DISCLAIMER: Our every effort has been made to ensure factual accuracy, the information presented subject to changes due to requirements in different sites, markets and/ or countries. 10% variation in flow rate may be possible. Jaquar reserves the right to make the necessary amendments at any time without prior notice. |                                                                                                                                                                                                                                                                                                                                                                                                                     |