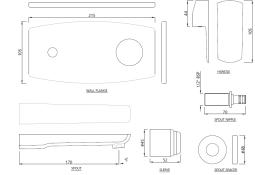

## jaquar.com

| Product Code                                                                                                                                                                                                                                                                                                                    | KUP-CHR-35233NKPM                                                                                                                                                                                                                                                                                                                                                                                                   |
|---------------------------------------------------------------------------------------------------------------------------------------------------------------------------------------------------------------------------------------------------------------------------------------------------------------------------------|---------------------------------------------------------------------------------------------------------------------------------------------------------------------------------------------------------------------------------------------------------------------------------------------------------------------------------------------------------------------------------------------------------------------|
| Description                                                                                                                                                                                                                                                                                                                     | Exposed Parts of Single Lever Built-in In-wall Manual Valve with Basin Spout (Compatible with ALD-233N & ALD-235N)                                                                                                                                                                                                                                                                                                  |
| Flow Rate                                                                                                                                                                                                                                                                                                                       | 13.30 LPM @ 3 bar                                                                                                                                                                                                                                                                                                                                                                                                   |
| Flow regulator                                                                                                                                                                                                                                                                                                                  | By using flow regulators (Product should be ordered with suffix as G-2.5 LPM, GA-6.0 LPM, GB-8.0 LPM, GC-13.0 LPM, GD-3.8 LPM & GE-1.3 LPM @ 3.0 Bar pressure) one can regulate the flow rate.                                                                                                                                                                                                                      |
| Recommended<br>Water Pressure                                                                                                                                                                                                                                                                                                   | 0.5 Bar - 5 Bar                                                                                                                                                                                                                                                                                                                                                                                                     |
| Brass Specification<br>in Percentage                                                                                                                                                                                                                                                                                            | Brass Ingots as per IS:1264-1997   Cu (58.0-63.0), Sn (0.0-1.0), Pb (0.5-2.5), Ni (0.0-1.0), Al (0.2-0.8), Mn (0.0-0.5), Total Impurity (0.0-2.0), Zn (Remainder)   Brass Rod as per IS:319-1989   Cu (56.0-59.0), Pb (2.0-3.5), Fe (0.0-0.35), Total Impurity (0.0-0.7), Zn (Remainder)   Brass Sheets as per IS:410-1977   Cu (61.5-64.5), Pb (0.0-0.3), Fe (0.0-0.075), Total Impurity (0.0-0.6), Zn (Remainder) |
| Finish                                                                                                                                                                                                                                                                                                                          | Plating: Nickel-10.0 micron Chromium-0.3 micron<br>Salt Spray (500 hrs + Validated)<br>Adhesion (Pass)                                                                                                                                                                                                                                                                                                              |
| Aerator Size                                                                                                                                                                                                                                                                                                                    | WRAS, ACS Approved (20X1)                                                                                                                                                                                                                                                                                                                                                                                           |
| Available Colour<br>Finishing                                                                                                                                                                                                                                                                                                   | Antique Bronze (ABR), Antique Copper (ACR), Black Chrome (BCH), Black Matt (BLM), Gold Dust (GDS), Full Gold (GLD), Graphite (GRF), Stainless Steel Finish (SSF) & White Matt (WHM)                                                                                                                                                                                                                                 |
| DISCLAIMER: Our every effort has been made to ensure factual accuracy, the information presented subject to changes due to requirements in different sites, markets and/ or countries. 10% variation in flow rate may be possible. Jaquar reserves the right to make the necessary amendments at any time without prior notice. |                                                                                                                                                                                                                                                                                                                                                                                                                     |