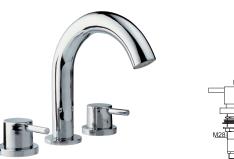

## jaquar.com

| Product Code                                                                                                        | FLR-CHR-5095N                                                                                                                                                                                                                                                                                                                                                                                                    |
|---------------------------------------------------------------------------------------------------------------------|------------------------------------------------------------------------------------------------------------------------------------------------------------------------------------------------------------------------------------------------------------------------------------------------------------------------------------------------------------------------------------------------------------------|
| Description                                                                                                         | Bath Tub Filler Consisting of 2 Control Valves and Spout                                                                                                                                                                                                                                                                                                                                                         |
| Flow Rate                                                                                                           | 58.91 LPM @ 3 bar                                                                                                                                                                                                                                                                                                                                                                                                |
| Recommended<br>Water Pressure                                                                                       | 0.5 Bar - 5 Bar                                                                                                                                                                                                                                                                                                                                                                                                  |
| Brass Specification in Percentage                                                                                   | Brass Ingots as per IS:1264-1997   Cu (58.0-63.0), Sn (0.0-1.0), Pb (0.5-2.5), Ni (0.0-1.0), Al (0.2-0.8), Mn (0.0-0.5), Total Impurity (0.0-2.0), Zn (Remainder)   Brass Rod as per IS:319-1989   Cu (56.0-59.0), Pb (2.0-3.5), Fe (0.0-0.35), Total Impurity (0.0-0.7), Zn (Remainder)   Brass Pipe as per IS:407-1996   Cu (62.0-65.0), Pb (0.0-0.3), Fe (0.0-0.01), Total Impurity (0.0-0.6), Zn (Remainder) |
| Cartridge<br>Specification                                                                                          | Fittings : Components have WRAS Approved for food grade conformity with Brass Housing and<br>Spindle<br>Life Cycle EN 200: 200,000 cycles (Standard)<br>- 5.0 LAC Cycles as per EN 200*                                                                                                                                                                                                                          |
| Water Tightness                                                                                                     | 16 bar (Pass)                                                                                                                                                                                                                                                                                                                                                                                                    |
| Pressure Resistance                                                                                                 | 25 bar (Pass)                                                                                                                                                                                                                                                                                                                                                                                                    |
| Finish                                                                                                              | Plating: Nickel-10.0 micron Chromium-0.3 micron<br>Salt Spray (500 hrs + Validated)<br>Adhesion (Pass)                                                                                                                                                                                                                                                                                                           |
| Available Colour<br>Finishing                                                                                       | CHROME (CHR)                                                                                                                                                                                                                                                                                                                                                                                                     |
| * As per in-house testing done on automatic life cycle testing machine made by Giussain, Italy                      |                                                                                                                                                                                                                                                                                                                                                                                                                  |
| DISCLAIMER: Our every effort has been made to ensure factual accuracy, the information presented subject to changes |                                                                                                                                                                                                                                                                                                                                                                                                                  |