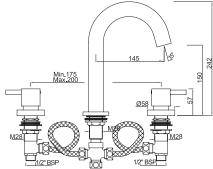

## jaquar.com

| Product Code                                                                                                        | FLR-CHR-5095N                                                                                                                                                                                                                                                                                                                                                                                                    |
|---------------------------------------------------------------------------------------------------------------------|------------------------------------------------------------------------------------------------------------------------------------------------------------------------------------------------------------------------------------------------------------------------------------------------------------------------------------------------------------------------------------------------------------------|
| Description                                                                                                         | Bath Tub Filler Consisting of 2 Control Valves and Spout                                                                                                                                                                                                                                                                                                                                                         |
| Flow Rate                                                                                                           | 58.91 LPM @ 3 bar                                                                                                                                                                                                                                                                                                                                                                                                |
| Recommended<br>Water Pressure                                                                                       | 0.5 Bar - 5 Bar                                                                                                                                                                                                                                                                                                                                                                                                  |
| Brass Specification in Percentage                                                                                   | Brass Ingots as per IS:1264-1997   Cu (58.0-63.0), Sn (0.0-1.0), Pb (0.5-2.5), Ni (0.0-1.0), Al (0.2-0.8), Mn (0.0-0.5), Total Impurity (0.0-2.0), Zn (Remainder)   Brass Rod as per IS:319-1989   Cu (56.0-59.0), Pb (2.0-3.5), Fe (0.0-0.35), Total Impurity (0.0-0.7), Zn (Remainder)   Brass Pipe as per IS:407-1996   Cu (62.0-65.0), Pb (0.0-0.3), Fe (0.0-0.01), Total Impurity (0.0-0.6), Zn (Remainder) |
| Cartridge<br>Specification                                                                                          | Fittings : Components have WRAS Approved for food grade conformity with Brass Housing and<br>Spindle<br>Life Cycle EN 200: 200,000 cycles (Standard)<br>- 5.0 LAC Cycles as per EN 200*                                                                                                                                                                                                                          |
| Water Tightness                                                                                                     | 16 bar (Pass)                                                                                                                                                                                                                                                                                                                                                                                                    |
| Pressure Resistance                                                                                                 | 25 bar (Pass)                                                                                                                                                                                                                                                                                                                                                                                                    |
| Finish                                                                                                              | Plating: Nickel-10.0 micron Chromium-0.3 micron<br>Salt Spray (500 hrs + Validated)<br>Adhesion (Pass)                                                                                                                                                                                                                                                                                                           |
| Available Colour<br>Finishing                                                                                       | CHROME (CHR)                                                                                                                                                                                                                                                                                                                                                                                                     |
| * As per in-house testing done on automatic life cycle testing machine made by Giussain, Italy                      |                                                                                                                                                                                                                                                                                                                                                                                                                  |
| DISCLAIMER: Our every effort has been made to ensure factual accuracy, the information presented subject to changes |                                                                                                                                                                                                                                                                                                                                                                                                                  |