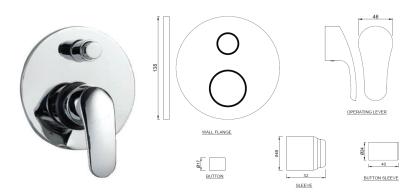

## jaquar.com

| Product Code                                                                                                                                                                                                                           | EKO-CHR-33055NK                                                                                                                                                                                                                                 |
|----------------------------------------------------------------------------------------------------------------------------------------------------------------------------------------------------------------------------------------|-------------------------------------------------------------------------------------------------------------------------------------------------------------------------------------------------------------------------------------------------|
| Description                                                                                                                                                                                                                            | Exposed Part Kit of Single Lever In-wall Diverter (Suitable For Item ALD-055N)                                                                                                                                                                  |
| Recommended<br>Water Pressure                                                                                                                                                                                                          | 0.5 Bar - 5 Bar                                                                                                                                                                                                                                 |
| Brass Specification<br>in Percentage                                                                                                                                                                                                   | Brass Rod as per IS:319-1989   Cu (56.0-59.0), Pb (2.0-3.5), Fe (0.0-0.35), Total Impurity (0.0-0.7), Zn (Remainder)   Brass Sheets as per IS:410-1977   Cu (61.5-64.5), Pb (0.0-0.3), Fe (0.0-0.075), Total Impurity (0.0-0.6), Zn (Remainder) |
| Finish                                                                                                                                                                                                                                 | Plating: Nickel-10.0 micron Chromium-0.3 micron<br>Salt Spray (500 hrs + Validated)<br>Adhesion (Pass)                                                                                                                                          |
| Available Colour<br>Finishing                                                                                                                                                                                                          | CHROME (CHR)                                                                                                                                                                                                                                    |
| DISCLAIMER: Our every effort has been made to ensure factual accuracy, the information presented subject to changes due to requirements in different sites, markets and/ or countries. Jaquar reserves the right to make the necessary |                                                                                                                                                                                                                                                 |