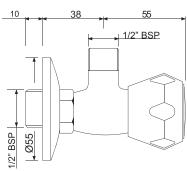

|                                                           | 1                                                                                                                                                                                                                                                                                                                                                                                                                                                                                                                                                                            |
|-----------------------------------------------------------|------------------------------------------------------------------------------------------------------------------------------------------------------------------------------------------------------------------------------------------------------------------------------------------------------------------------------------------------------------------------------------------------------------------------------------------------------------------------------------------------------------------------------------------------------------------------------|
| Product Code                                              | AQT-CHR-3053                                                                                                                                                                                                                                                                                                                                                                                                                                                                                                                                                                 |
| Description                                               | Angle Valve with Wall Flange                                                                                                                                                                                                                                                                                                                                                                                                                                                                                                                                                 |
| Flow Rate                                                 | 21.40 LPM @ 3 bar                                                                                                                                                                                                                                                                                                                                                                                                                                                                                                                                                            |
| Recommended<br>Water Pressure                             | 0.5 Bar - 5 Bar                                                                                                                                                                                                                                                                                                                                                                                                                                                                                                                                                              |
| Material<br>Composition<br>Specification in<br>Percentage | Brass Ingots as per IS:1264-1997 Cu (58.0-63.0), Sn (0.0-1.0), Pb (0.5-2.5), Ni (0.0-1.0), Al (0.2-0.8), Mn (0.0-0.5), Total Impurity (0.0-2.0), Zn (Remainder)  Brass Rod as per IS:319-1989 Cu (56.0-59.0), Pb (2.0-3.5), Fe (0.0-0.35), Total Impurity (0.0-0.7), Zn (Remainder)  Brass Sheets as per IS:410-1977 Cu (61.5-64.5), Pb (0.0-0.3), Fe (0.0-0.075), Total Impurity (0.0-0.6), Zn (Remainder)  ABS - Specific Gravity (g/cm2) - (1.06-1.10), Melt Mass Flow Rate (g/10 min.) - (20-26), Rockwell Hardness - (95-115), DTUL @ 66 psi (0.45 MPa) (0C) - (78-102) |
| Cartridge<br>Specification                                | Fittings: Components have WRAS Approved for food grade conformity with Brass Housing and Spindle Life Cycle EN 200: 200,000 cycles (Standard) - 5.0 LAC Cycles as per EN 200*                                                                                                                                                                                                                                                                                                                                                                                                |
| Water Tightness                                           | 16 bar (Pass)                                                                                                                                                                                                                                                                                                                                                                                                                                                                                                                                                                |
| Pressure Resistance                                       | 25 bar (Pass)                                                                                                                                                                                                                                                                                                                                                                                                                                                                                                                                                                |
| Finish                                                    | Plating: Nickel-10.0 micron Chromium-0.3 micron Salt Spray (500 hrs + Validated) Adhesion (Pass)                                                                                                                                                                                                                                                                                                                                                                                                                                                                             |
| Available Colour<br>Finishing                             | CHROME (CHR)                                                                                                                                                                                                                                                                                                                                                                                                                                                                                                                                                                 |