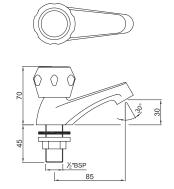

| Product Code                                              | AQT-CHR-3011                                                                                                                                                                                                                                                                                                                                                                                                                                             |
|-----------------------------------------------------------|----------------------------------------------------------------------------------------------------------------------------------------------------------------------------------------------------------------------------------------------------------------------------------------------------------------------------------------------------------------------------------------------------------------------------------------------------------|
| Description                                               | Basin Tap 1/2 Inch                                                                                                                                                                                                                                                                                                                                                                                                                                       |
| Flow Rate                                                 | 23.94 LPM @ 3 bar                                                                                                                                                                                                                                                                                                                                                                                                                                        |
| Recommended<br>Water Pressure                             | 0.5 Bar - 5 Bar                                                                                                                                                                                                                                                                                                                                                                                                                                          |
| Material<br>Composition<br>Specification in<br>Percentage | Brass Ingots as per IS:1264-1997 Cu (58.0-63.0), Sn (0.0-1.0), Pb (0.5-2.5), Ni (0.0-1.0), Al (0.2-0.8), Mn (0.0-0.5), Total Impurity (0.0-2.0), Zn (Remainder)  Brass Sheets as per IS:410-1977 Cu (61.5-64.5), Pb (0.0-0.3), Fe (0.0-0.075), Total Impurity (0.0-0.6), Zn (Remainder)  ABS - Specific Gravity (g/cm2) - (1.06-1.10), Melt Mass Flow Rate (g/10 min.) - (20-26), Rockwell Hardness - (95-115), DTUL @ 66 psi (0.45 MPa) (0C) - (78-102) |
| Cartridge<br>Specification                                | Fittings: Components have WRAS Approved for food grade conformity with Brass Housing and Spindle Life Cycle EN 200: 200,000 cycles (Standard) - 5.0 LAC Cycles as per EN 200*                                                                                                                                                                                                                                                                            |
| Water Tightness                                           | 16 bar (Pass)                                                                                                                                                                                                                                                                                                                                                                                                                                            |
| Pressure Resistance                                       | 25 bar (Pass)                                                                                                                                                                                                                                                                                                                                                                                                                                            |
| Finish                                                    | Plating: Nickel-10.0 micron Chromium-0.3 micron<br>Salt Spray (500 hrs + Validated)<br>Adhesion (Pass)                                                                                                                                                                                                                                                                                                                                                   |
| Available Colour<br>Finishing                             | CHROME (CHR)                                                                                                                                                                                                                                                                                                                                                                                                                                             |