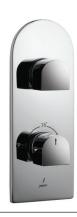

## jaquar.com

| Product Code                      | ARI-CHR-39661K                                                                                                                                                                                                                                                            |
|-----------------------------------|---------------------------------------------------------------------------------------------------------------------------------------------------------------------------------------------------------------------------------------------------------------------------|
| Description                       | Aquamax Exposed Part Kit of Thermostatic Shower Mixer (Suitable for ALD-661 & & ALD-661E)                                                                                                                                                                                 |
| Recommended<br>Water Pressure     | 0.2 Bar- 5 bar                                                                                                                                                                                                                                                            |
| Brass Specification in Percentage | Brass Forgings Cu (56.5 - 60.0), Pb (0.6 - 2.0), Fe (0.30 Max), Total Impurities excl. Fe (0.75 Max), Zn (Remainder)  Brass Rod as per IS:319-1989 Cu (56.0-59.0), Pb (2.0-3.5), Fe (0.0-0.35), Total Impurity (0.0-0.7), Zn (Remainder)  Brass Sheets as per IS:410-1977 |
|                                   | Cu (61.5-64.5), Pb (0.0-0.3), Fe (0.0-0.075), Total Impurity (0.0-0.6), Zn (Remainder)                                                                                                                                                                                    |
| Finish                            | Plating: Nickel-10.0 micron Chromium-0.3 micron Salt Spray (500 hrs + Validated) Adhesion (Pass)                                                                                                                                                                          |
| Available Colour<br>Finishing     | CHROME (CHR)                                                                                                                                                                                                                                                              |