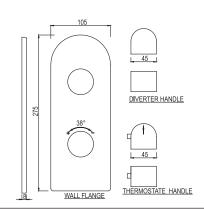

## jaquar.com

| Product Code                      | ARI-CHR-39661K                                                                                                                                                                                                                                                            |
|-----------------------------------|---------------------------------------------------------------------------------------------------------------------------------------------------------------------------------------------------------------------------------------------------------------------------|
| Description                       | Aquamax Exposed Part Kit of Thermostatic Shower Mixer (Suitable for ALD-661 & & ALD-661E)                                                                                                                                                                                 |
| Recommended<br>Water Pressure     | 0.2 Bar- 5 bar                                                                                                                                                                                                                                                            |
| Brass Specification in Percentage | Brass Forgings Cu (56.5 - 60.0), Pb (0.6 - 2.0), Fe (0.30 Max), Total Impurities excl. Fe (0.75 Max), Zn (Remainder)  Brass Rod as per IS:319-1989 Cu (56.0-59.0), Pb (2.0-3.5), Fe (0.0-0.35), Total Impurity (0.0-0.7), Zn (Remainder)  Brass Sheets as per IS:410-1977 |
|                                   | Cu (61.5-64.5), Pb (0.0-0.3), Fe (0.0-0.075), Total Impurity (0.0-0.6), Zn (Remainder)                                                                                                                                                                                    |
| Finish                            | Plating: Nickel-10.0 micron Chromium-0.3 micron Salt Spray (500 hrs + Validated) Adhesion (Pass)                                                                                                                                                                          |
| Available Colour<br>Finishing     | CHROME (CHR)                                                                                                                                                                                                                                                              |