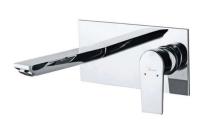

## jaquar.com

| Product Code                                                                                                                                                                                                                                                                                                                    | ARI-CHR-39233NK                                                                                                                                                                                                                                                                                                                                                                                                     |
|---------------------------------------------------------------------------------------------------------------------------------------------------------------------------------------------------------------------------------------------------------------------------------------------------------------------------------|---------------------------------------------------------------------------------------------------------------------------------------------------------------------------------------------------------------------------------------------------------------------------------------------------------------------------------------------------------------------------------------------------------------------|
| Description                                                                                                                                                                                                                                                                                                                     | Exposed Parts of Single Lever Built-in In-wall Manual Valve with Basin Spout (Compatible with ALD-233N & ALD-235N)                                                                                                                                                                                                                                                                                                  |
| Flow Rate                                                                                                                                                                                                                                                                                                                       | 15.18 LPM @ 3 bar                                                                                                                                                                                                                                                                                                                                                                                                   |
| Flow regulator                                                                                                                                                                                                                                                                                                                  | By using flow regulators (Product should be ordered with suffix as G-2.5 LPM, GA-6.0 LPM, GB-8.0 LPM, GC-13.0 LPM, GD-3.8 LPM & GE-1.3 LPM @ 3.0 Bar pressure) one can regulate the flow rate.                                                                                                                                                                                                                      |
| Recommended<br>Water Pressure                                                                                                                                                                                                                                                                                                   | 0.5 Bar - 5 Bar                                                                                                                                                                                                                                                                                                                                                                                                     |
| Brass Specification<br>in Percentage                                                                                                                                                                                                                                                                                            | Brass Ingots as per IS:1264-1997   Cu (58.0-63.0), Sn (0.0-1.0), Pb (0.5-2.5), Ni (0.0-1.0), AI (0.2-0.8), Mn (0.0-0.5), Total Impurity (0.0-2.0), Zn (Remainder)   Brass Rod as per IS:319-1989   Cu (56.0-59.0), Pb (2.0-3.5), Fe (0.0-0.35), Total Impurity (0.0-0.7), Zn (Remainder)   Brass Sheets as per IS:410-1977   Cu (61.5-64.5), Pb (0.0-0.3), Fe (0.0-0.075), Total Impurity (0.0-0.6), Zn (Remainder) |
| Finish                                                                                                                                                                                                                                                                                                                          | Plating: Nickel-10.0 micron Chromium-0.3 micron<br>Salt Spray (500 hrs + Validated)<br>Adhesion (Pass)                                                                                                                                                                                                                                                                                                              |
| Aerator Size                                                                                                                                                                                                                                                                                                                    | WRAS, ACS Approved (20X1)                                                                                                                                                                                                                                                                                                                                                                                           |
| Available Colour<br>Finishing                                                                                                                                                                                                                                                                                                   | CHROME (CHR)                                                                                                                                                                                                                                                                                                                                                                                                        |
| DISCLAIMER: Our every effort has been made to ensure factual accuracy, the information presented subject to changes due to requirements in different sites, markets and/ or countries. 10% variation in flow rate may be possible. Jaquar reserves the right to make the necessary amendments at any time without prior notice. |                                                                                                                                                                                                                                                                                                                                                                                                                     |