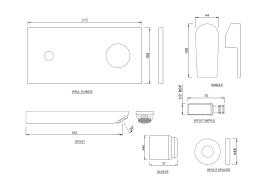

## jaquar.com

| Product Code                                                                                                                                                                                                                                                                                                                    | ARI-CHR-39233NK                                                                                                                                                                                                                                                                                                                                                                                                     |
|---------------------------------------------------------------------------------------------------------------------------------------------------------------------------------------------------------------------------------------------------------------------------------------------------------------------------------|---------------------------------------------------------------------------------------------------------------------------------------------------------------------------------------------------------------------------------------------------------------------------------------------------------------------------------------------------------------------------------------------------------------------|
| Description                                                                                                                                                                                                                                                                                                                     | Exposed Parts of Single Lever Built-in In-wall Manual Valve with Basin Spout (Compatible with ALD-233N & ALD-235N)                                                                                                                                                                                                                                                                                                  |
| Flow Rate                                                                                                                                                                                                                                                                                                                       | 15.18 LPM @ 3 bar                                                                                                                                                                                                                                                                                                                                                                                                   |
| Flow regulator                                                                                                                                                                                                                                                                                                                  | By using flow regulators (Product should be ordered with suffix as G-2.5 LPM, GA-6.0 LPM, GB-8.0 LPM, GC-13.0 LPM, GD-3.8 LPM & GE-1.3 LPM @ 3.0 Bar pressure) one can regulate the flow rate.                                                                                                                                                                                                                      |
| Recommended<br>Water Pressure                                                                                                                                                                                                                                                                                                   | 0.5 Bar - 5 Bar                                                                                                                                                                                                                                                                                                                                                                                                     |
| Brass Specification<br>in Percentage                                                                                                                                                                                                                                                                                            | Brass Ingots as per IS:1264-1997   Cu (58.0-63.0), Sn (0.0-1.0), Pb (0.5-2.5), Ni (0.0-1.0), AI (0.2-0.8), Mn (0.0-0.5), Total Impurity (0.0-2.0), Zn (Remainder)   Brass Rod as per IS:319-1989   Cu (56.0-59.0), Pb (2.0-3.5), Fe (0.0-0.35), Total Impurity (0.0-0.7), Zn (Remainder)   Brass Sheets as per IS:410-1977   Cu (61.5-64.5), Pb (0.0-0.3), Fe (0.0-0.075), Total Impurity (0.0-0.6), Zn (Remainder) |
| Finish                                                                                                                                                                                                                                                                                                                          | Plating: Nickel-10.0 micron Chromium-0.3 micron<br>Salt Spray (500 hrs + Validated)<br>Adhesion (Pass)                                                                                                                                                                                                                                                                                                              |
| Aerator Size                                                                                                                                                                                                                                                                                                                    | WRAS, ACS Approved (20X1)                                                                                                                                                                                                                                                                                                                                                                                           |
| Available Colour<br>Finishing                                                                                                                                                                                                                                                                                                   | CHROME (CHR)                                                                                                                                                                                                                                                                                                                                                                                                        |
| DISCLAIMER: Our every effort has been made to ensure factual accuracy, the information presented subject to changes due to requirements in different sites, markets and/ or countries. 10% variation in flow rate may be possible. Jaquar reserves the right to make the necessary amendments at any time without prior notice. |                                                                                                                                                                                                                                                                                                                                                                                                                     |