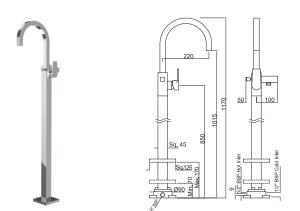

## jaquar.com

|                                                                                                                     | *                                                                                                                                                                                                   |
|---------------------------------------------------------------------------------------------------------------------|-----------------------------------------------------------------------------------------------------------------------------------------------------------------------------------------------------|
| Product Code                                                                                                        | ARI-CHR-39121K                                                                                                                                                                                      |
| Description                                                                                                         | Exposed Parts of Floor Mounted Single Lever Bath Mixer with Provision for Hand Shower, without Hand Shower & Shower Hose (Compatible with ALD-121)                                                  |
| Flow Rate                                                                                                           | 21.00 LPM @ 3 bar                                                                                                                                                                                   |
| Recommended<br>Water Pressure                                                                                       | 1.0 Bar - 5 Bar                                                                                                                                                                                     |
| Brass Specification<br>in Percentage                                                                                | Brass Ingots as per IS:1264-1997<br>Cu (58.0-63.0), Sn (0.0-1.0), Pb (0.5-2.5), Ni (0.0-1.0), Al (0.2-0.8), Mn (0.0-0.5), Total Impurity<br>(0.0-2.0), Zn (Remainder)                               |
|                                                                                                                     | Brass Rod as per IS:319-1989<br>Cu (56.0-59.0), Pb (2.0-3.5), Fe (0.0-0.35), Total Impurity (0.0-0.7), Zn (Remainder)                                                                               |
|                                                                                                                     | Brass Pipe as per IS:407-1996<br>Cu (62.0-65.0), Pb (0.0-0.3), Fe (0.0-0.01), Total Impurity (0.0-0.6), Zn (Remainder)                                                                              |
| Cartridge<br>Specification                                                                                          | NSF-61 Approved Cartridge with Temperature Limiter<br>Cartridge with Brass Spindle<br>Life Cycle EN 817: 70,000 cycles (Standard)<br>- 2.1 LAC Cycles as per EN 817*<br>- 10.5 LAC Cycles (ON/OFF)* |
| Water Tightness                                                                                                     | 16 bar (Pass)                                                                                                                                                                                       |
| Pressure Resistance                                                                                                 | 25 bar (Pass)                                                                                                                                                                                       |
| Finish                                                                                                              | Plating: Nickel-10.0 micron Chromium-0.3 micron<br>Salt Spray (500 hrs + Validated)<br>Adhesion (Pass)                                                                                              |
| Available Colour<br>Finishing                                                                                       | Chrome (CHR)                                                                                                                                                                                        |
| * As per in-house testin                                                                                            | g done on automatic life cycle testing machine made by Giussain, Italy                                                                                                                              |
| DISCLAIMED: Our overy effort has been made to ensure factual accuracy, the information presented subject to changes |                                                                                                                                                                                                     |