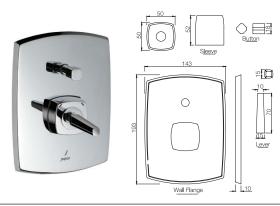

| Product Code                      | ARC-CHR-87065K                                                                                                                                                                                                                                                                                                                                                                                              |
|-----------------------------------|-------------------------------------------------------------------------------------------------------------------------------------------------------------------------------------------------------------------------------------------------------------------------------------------------------------------------------------