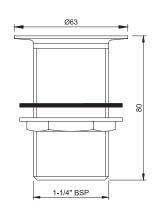

| Product Code                      | ALD-CHR-705                                                                                                                                                                                      |
|-----------------------------------|--------------------------------------------------------------------------------------------------------------------------------------------------------------------------------------------------|
| Description                       | Basin Waste with 80mm Height, Unslotted                                                                                                                                                          |
| Brass Specification in Percentage | Brass Ingots as per IS:1264-1997 Cu (58.0-63.0), Sn (0.0-1.0), Pb (0.5-2.5), Ni (0.0-1.0), Al (0.2-0.8), Mn (0.0-0.5), Total Impurity (0.0-2.0), Zn (Remainder)  Brass Sheets as per IS:410-1977 |
|                                   | Cu (61.5-64.5), Pb (0.0-0.3), Fe (0.0-0.075), Total Impurity (0.0-0.6), Zn (Remainder)                                                                                                           |
| Finish                            | Plating: Nickel-10.0 micron Chromium-0.3 micron Salt Spray (500 hrs + Validated) Adhesion (Pass)                                                                                                 |
| Available Colour<br>Finishing     | Antique Bronze (ABR), Antique Copper (ACR), Black Chrome (BCH), Black Matt (BLM), Gold Dust (GDS), Full Gold (GLD), Graphite (GRF), Stainless Steel Finish (SSF) & White Matt (WHM)              |