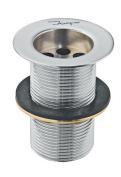

| Product Code                      | ALD-CHR-705                                                                                                                                                                                      |
|-----------------------------------|--------------------------------------------------------------------------------------------------------------------------------------------------------------------------------------------------|
| Description                       | Basin Waste with 80mm Height, Unslotted                                                                                                                                                          |
| Brass Specification in Percentage | Brass Ingots as per IS:1264-1997 Cu (58.0-63.0), Sn (0.0-1.0), Pb (0.5-2.5), Ni (0.0-1.0), Al (0.2-0.8), Mn (0.0-0.5), Total Impurity (0.0-2.0), Zn (Remainder)  Brass Sheets as per IS:410-1977 |
|                                   | Cu (61.5-64.5), Pb (0.0-0.3), Fe (0.0-0.075), Total Impurity (0.0-0.6), Zn (Remainder)                                                                                                           |
| Finish                            | Plating: Nickel-10.0 micron Chromium-0.3 micron Salt Spray (500 hrs + Validated) Adhesion (Pass)                                                                                                 |
| Available Colour<br>Finishing     | Antique Bronze (ABR), Antique Copper (ACR), Black Chrome (BCH), Black Matt (BLM), Gold Dust (GDS), Full Gold (GLD), Graphite (GRF), Stainless Steel Finish (SSF) & White Matt (WHM)              |