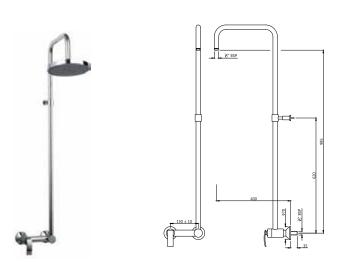

## artize.com

| Product Code                         | SIG-CHR-41159                                                                                                                                                                                                                                                                                                                                                                                                 |
|--------------------------------------|---------------------------------------------------------------------------------------------------------------------------------------------------------------------------------------------------------------------------------------------------------------------------------------------------------------------------------------------------------------------------------------------------------------|
| Description                          | Single Lever Exposed Shower Mixer with Shower Pipe but without Overhead Shower                                                                                                                                                                                                                                                                                                                                |
| Flow Rate                            | 17.31 LPM @ 3 bar                                                                                                                                                                                                                                                                                                                                                                                             |
| Recommended Water<br>Pressure        | 1.0 Bar - 5 Bar                                                                                                                                                                                                                                                                                                                                                                                               |
| Brass Specification in<br>Percentage | "Brass Ingots as per IS:1264-1997 Cu (58.0-63.0), Sn (0.0-1.0), Pb (0.5-2.5), Ni (0.0-1.0), Al (0.2-0.8), Mn (0.0-0.5), Total Impurity (0.0-2.0), Zn (Remainder)  Brass Rod as per IS:319-1989 Cu (56.0-59.0), Pb (2.0-3.5), Fe (0.0-0.35), Total Impurity (0.0-0.7), Zn (Remainder)  Brass Sheets as per IS:410-1977 Cu (61.5-64.5), Pb (0.0-0.3), Fe (0.0-0.075), Total Impurity (0.0-0.6), Zn (Remainder)" |
| Cartridge Specification              | "Cartridge with Brass Spindle Life Cycle EN 817: 70,000 cycles (Standard) - 2.1 LAC Cycles as per EN 817* - 10.5 LAC Cycles (ON/OFF)*"                                                                                                                                                                                                                                                                        |
| Water Tightness                      | 16 bar (Pass)                                                                                                                                                                                                                                                                                                                                                                                                 |
| Pressure Resistance                  | 25 bar (Pass)                                                                                                                                                                                                                                                                                                                                                                                                 |
| Finish                               | "Plating: Nickel-13.0 micron Chromium-0.40 micron<br>Salt Spray (700 hrs + Validated)<br>Adhesion (Pass)"                                                                                                                                                                                                                                                                                                     |
| Available Colour<br>Finishing        | Antique Bronze (ABR), Antique Copper (ACR), Black Chrome (BCH), Black Matt (BLM), Gold Dust (GDS), Full Gold (GLD), Graphite (GRF), Stainless Steel Finish (SSF) & White Matt (WHM)                                                                                                                                                                                                                           |