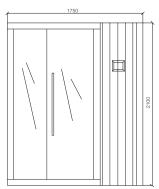

## jaquar.com

| Г    | [ <u></u> ] |
|------|-------------|
|      | 1632        |
| 1200 | 89          |
|      |             |
| L    | 1750        |

| Name:                 | KUBIX                                                                                                                            |
|-----------------------|----------------------------------------------------------------------------------------------------------------------------------|
| Product Code:         | JSA-NAW-T16120                                                                                                                   |
| Size (mm):            | 1750 x 1200 x 2100                                                                                                               |
| Material              | Hemlock Wood                                                                                                                     |
| Heater                | 4.5Kw Stove Heater                                                                                                               |
| Accessories Included: | 2 pcs S - Shaped backrest                                                                                                        |
| Features              | Interior LED White light<br>Backrest LED Colour light<br>Chromotherapy<br>Music System<br>Thermometer<br>Hygrometer<br>Sandglass |