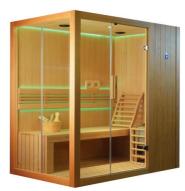

## jaquar.com

| Г    | [ <u></u> ] |
|------|-------------|
|      | 1632        |
| 1200 | 89          |
|      |             |
| L    | 1750        |

| Name:                 | KUBIX                                                                                                                            |
|-----------------------|----------------------------------------------------------------------------------------------------------------------------------|
| Product Code:         | JSA-NAW-T16120                                                                                                                   |
| Size (mm):            | 1750 x 1200 x 2100                                                                                                               |
| Material              | Hemlock Wood                                                                                                                     |
| Heater                | 4.5Kw Stove Heater                                                                                                               |
| Accessories Included: | 2 pcs S - Shaped backrest                                                                                                        |
| Features              | Interior LED White light<br>Backrest LED Colour light<br>Chromotherapy<br>Music System<br>Thermometer<br>Hygrometer<br>Sandglass |