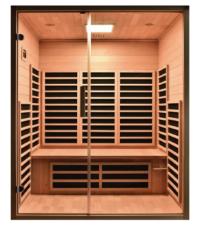

## TECHNICAL DRAWING

| PRODUCT DETAILS       |                          |                                                                                                                                                                                         |
|-----------------------|--------------------------|-----------------------------------------------------------------------------------------------------------------------------------------------------------------------------------------|
| Product Code:         | JSA-NAW-MD3150IH         |                                                                                                                                                                                         |
| Range Name            | KayalR                   |                                                                                                                                                                                         |
| Category              | Sauna                    |                                                                                                                                                                                         |
| Product Dimension     | 1500 x 1100 x 2100       | FEATURES                                                                                                                                                                                |
| Materialt             | Hemlock Wood             | • K3 control system for time and temperature, colour light, with music                                                                                                                  |
| Accessories Included: | 2pcs S - Shaped backrest | centre and power control<br>• Wooden door handle<br>• Tempered glass<br>• Digital control<br>• LED color therapy light<br>• Bluetooth music system<br>• Aroma oil container with holder |