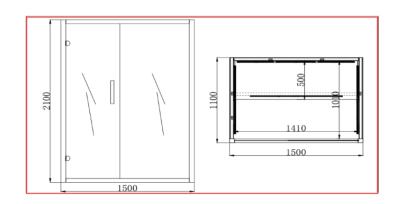

## TECHNICAL DRAWING

| PRODUCT DETAILS       |                          |                                                                                                                                                                                         |
|-----------------------|--------------------------|-----------------------------------------------------------------------------------------------------------------------------------------------------------------------------------------|
| Product Code:         | JSA-NAW-MD3150IH         |                                                                                                                                                                                         |
| Range Name            | KayalR                   |                                                                                                                                                                                         |
| Category              | Sauna                    |                                                                                                                                                                                         |
| Product Dimension     | 1500 x 1100 x 2100       | FEATURES                                                                                                                                                                                |
| Materialt             | Hemlock Wood             | • K3 control system for time and temperature, colour light, with music                                                                                                                  |
| Accessories Included: | 2pcs S - Shaped backrest | centre and power control<br>• Wooden door handle<br>• Tempered glass<br>• Digital control<br>• LED color therapy light<br>• Bluetooth music system<br>• Aroma oil container with holder |