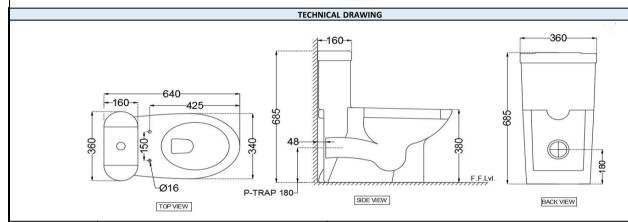

## SPECIFICATION DATA SHEET

| PRODUCT DETAILS   |                                                                                           |              |                           |  |
|-------------------|-------------------------------------------------------------------------------------------|--------------|---------------------------|--|
| Manufacturer      | Jaquar                                                                                    | Type:        | Single piece-WC (P trap ) |  |
| Colour            | White                                                                                     | Flush valves | Dual Flush                |  |
| Outlet            | Horizontal                                                                                | Material:    | Ceramic - Vitreous China  |  |
| Technical Details | External diameter of outlet hole Ø100 ± 5 mm                                              |              |                           |  |
|                   | Vertical distance between the Floor and the centre line of the waste outlet hole ≤ 180 mm |              |                           |  |
|                   | Vertical distance between the Floor and the centre line of the waste outlet hole ≤ 180 mm |              |                           |  |

PRODUCT IMAGE

| Product Dimension        | 360x640x685 mm  | FEATURES                                                         |  |  |
|--------------------------|-----------------|------------------------------------------------------------------|--|--|
| Trap Distance            | P-Trap - 180 mm | Box Rim with Dual Flushing ,Dual Flush-3/6 LPF, Anti germ glaze. |  |  |
| Product Weight           | 36 Kg           |                                                                  |  |  |
| ACCESSORIES INCLUDED     |                 |                                                                  |  |  |
| PP soft Close seat cover |                 | SLS-WHT-6103PP                                                   |  |  |
| Floor fixing screw       |                 | ZPS-SNS-FB02                                                     |  |  |
| CERTIFICATION            |                 |                                                                  |  |  |