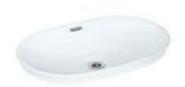

|  |
|-------------------|---------------------------------------------------------------------------------------|----------|--------------------------|--|
| Manufacturer      | Jaquar                                                                                | Туре     | Counter top basin        |  |
| Outlet            | Vertical                                                                              | Colour   | White                    |  |
| Technical Details | ID of waste outlet hole Ø 45 ± 3 mm                                                   | Material | Ceramic - Vitreous China |  |
|                   | Horizontal distance between Rowledge to centre line of the waste outlet hole < 200 mm |          |                          |  |

## PRODUCT IMAGE



## **TECHNICAL DRAWING**



| Product Dimension     | 600x400x185mm  | FEATURES                                                |  |  |
|-----------------------|----------------|---------------------------------------------------------|--|--|
| Basin Inner Dimension | 590x390x115 mm | Oval shaped counter with over flow cap, Anti germ glaze |  |  |
| Product Weight        | 8.8 kg         |                                                         |  |  |
| ACCESSORIES INCLUDED  |                |                                                         |  |  |
| Overflow hole Cap     |                | ZPS-WHT-9012A                                           |  |  |
| Template              |                | Template                                                |  |  |
| CERTIFICATION