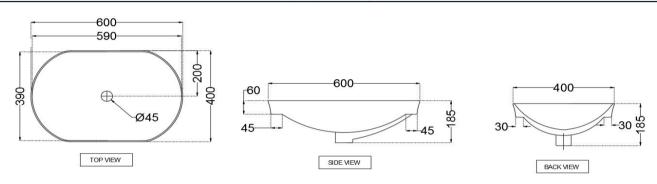

## **TECHNICAL DRAWING**

| Product Dimension     | 600x400x185mm  | FEATURES                                                |  |  |
|-----------------------|----------------|---------------------------------------------------------|--|--|
| Basin Inner Dimension | 590x390x115 mm | Oval shaped counter with over flow cap, Anti germ glaze |  |  |
| Product Weight        | 8.8 kg         |                                                         |  |  |
| ACCESSORIES INCLUDED  |                |                                                         |  |  |
| Overflow hole Cap     |                | ZPS-WHT-9012A                                           |  |  |
| Template              |                | Template                                                |  |  |
| CERTIFICATION         |                |                                                         |  |  |
|                       |                |                                                         |  |  |