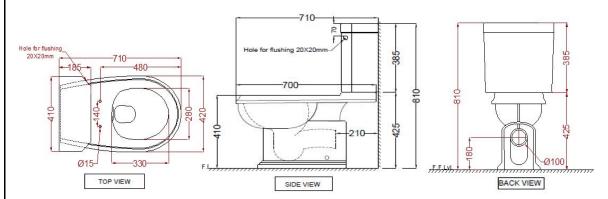

### TECHNICAL DRAWING

| Product Dimension | 420x710x810 mm  | FEATURES                                                                                                                                                                                   |
|-------------------|-----------------|--------------------------------------------------------------------------------------------------------------------------------------------------------------------------------------------|
| Trap Distance     | P Trap - 180 mm | Victorian Design, Coordinated Collection, Rimless Bowl Design, Side Flush<br>Lever, Efficient Single Flushing, Combined packing of Bowl & Cistern,Single<br>Flush-6 LPF, Anti Germ Glazed. |
| Product Weight    | 40.0 kg         |                                                                                                                                                                                            |