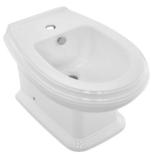

| Product Dimension              | 410x570x420 mm | FEATURES                                                   |
|--------------------------------|----------------|------------------------------------------------------------|
| Product Weight                 | 23.8 kg        | Victorian Design, Coordinated collection, Anti Germ Glazed |
| ACCESSORIES INCLUDED           |                |                                                            |
| Overflow hole cap              |                | ZPS-WHT-9012B                                              |
| Fixing screw                   |                | ZPS-SNS-FB02                                               |
| CERTIFICATION                  |                |                                                            |
| Compliance : EN 14688:2015 (E) |                |                                                            |