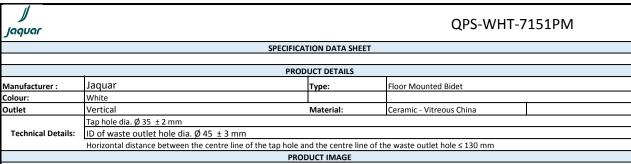

| Product Dimension              | 410x570x420 mm | FEATURES                                                   |
|--------------------------------|----------------|------------------------------------------------------------|
| Product Weight                 | 23.8 kg        | Victorian Design, Coordinated collection, Anti Germ Glazed |
| ACCESSORIES INCLUDED           |                |                                                            |
| Overflow hole cap              |                | ZPS-WHT-9012B                                              |
| Fixing screw                   |                | ZPS-SNS-FB02                                               |
| CERTIFICATION                  |                |                                                            |
| Compliance : EN 14688:2015 (E) |                |                                                            |