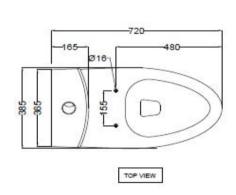

## TECHNICAL DRAWING

| Product Dimension | 385x720x710 mm  | FEATURES                                                                                                                          |
|-------------------|-----------------|-----------------------------------------------------------------------------------------------------------------------------------|
| Trap Distance     | S Trap - 300 mm |                                                                                                                                   |
| Product Weight    | 45.3 kg         | Rimless with UF slim seat cover. Tornado flushing, Siphonic flushing, Low height cistern, Dual Flush-2.6/4.6 LPF,Anti germ glaze. |