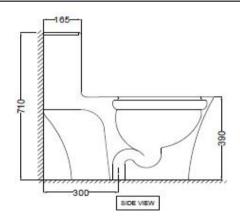

## TECHNICAL DRAWING

| Product Dimension | 385x720x710 mm  | FEATURES                                                                                                                          |
|-------------------|-----------------|-----------------------------------------------------------------------------------------------------------------------------------|
| Trap Distance     | S Trap - 300 mm |                                                                                                                                   |
| Product Weight    | 45.3 kg         | Rimless with UF slim seat cover. Tornado flushing, Siphonic flushing, Low height cistern, Dual Flush-2.6/4.6 LPF,Anti germ glaze. |