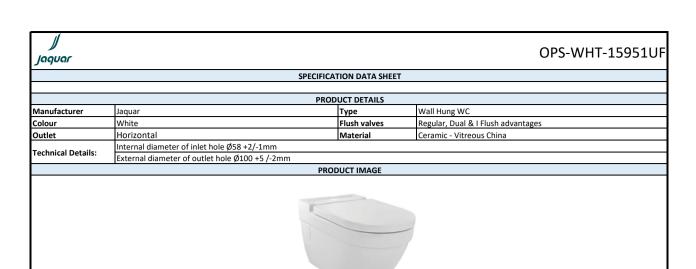

| Product Dimension          | 360x585x415 mm | FEATURES                                                                                                    |
|----------------------------|----------------|-------------------------------------------------------------------------------------------------------------|
| Product Weight             | 30.5 kg        | Box rim with heavy duty seat cover, deep sump for efficient flushing,Dual Flush-3/6<br>LPF,Anti germ glaze. |
| ACCESSORIES INCLUDED       |                |                                                                                                             |
| UF Soft Close Seat cover   |                | OPS-WHT-15103UF                                                                                             |
| Inlet & Outlet gasket      |                | ZPS-WHT-GK01                                                                                                |
| Side cap                   |                | ZPS-WHT-SC01                                                                                                |
| ACCESSORIES EXCLUDED       |                |                                                                                                             |
| Rag bolt                   |                | ZPS-MST-RB07                                                                                                |
| Concealed cistern model no |                | JCS-WHT-2400S,2400FS,2400WS                                                                                 |
| CERTIFICATION              |                |                                                                                                             |