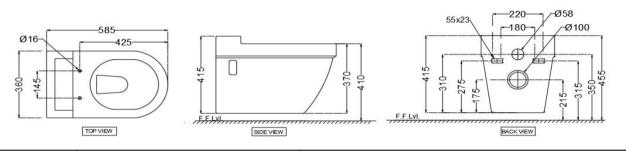

| Product Dimension          | 360x585x415 mm | FEATURES                                                                                                    |
|----------------------------|----------------|-------------------------------------------------------------------------------------------------------------|
| Product Weight             | 30.5 kg        | Box rim with heavy duty seat cover, deep sump for efficient flushing,Dual Flush-3/6<br>LPF,Anti germ glaze. |
| ACCESSORIES INCLUDED       |                |                                                                                                             |
| UF Soft Close Seat cover   |                | OPS-WHT-15103UF                                                                                             |
| Inlet & Outlet gasket      |                | ZPS-WHT-GK01                                                                                                |
| Side cap                   |                | ZPS-WHT-SC01                                                                                                |
| ACCESSORIES EXCLUDED       |                |                                                                                                             |
| Rag bolt                   |                | ZPS-MST-RB07                                                                                                |
| Concealed cistern model no |                | JCS-WHT-2400S,2400FS,2400WS                                                                                 |
| CERTIFICATION              |                |                                                                                                             |

Compliance : EN 997:2012 + A1:2015 (E), SANS 497 : 2011

All technical dimensions are in accordance to British standards, Bureau of Indian Standards

SHBS APPROVED

DISCLAIMER: Our every effort has been made to ensure factual accuracy, the information presented subject to changes due to requirements in different sites, markets and/ or countries. All dimensions are in mm (Tolerance ± 5 MM). Jaquar reserves the right to make the necessary amendments at any time without prior notice.