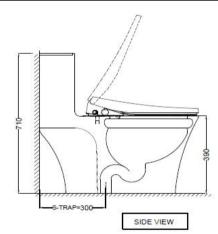

# TECHNICAL DRAWING

| Product Dimension | 385x720x710 mm  | FEATURES                                                                          |
|-------------------|-----------------|-----------------------------------------------------------------------------------|
| Trap Distance     | S Trap - 300 mm | RImless Bowl Design, Tornado Flushing, Electronic Seat Cover, Dual Flush-3/6 LPF, |
| Product Weight    | 43.65 Kg        | Anti Germ Glaze                                                                   |