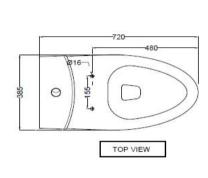

# TECHNICAL DRAWING

| Product Dimension | 385x720x710 mm  | FEATURES                                                                          |
|-------------------|-----------------|-----------------------------------------------------------------------------------|
| Trap Distance     | S Trap - 300 mm | RImless Bowl Design, Tornado Flushing, Electronic Seat Cover, Dual Flush-3/6 LPF, |
| Product Weight    | 43.65 Kg        | Anti Germ Glaze                                                                   |