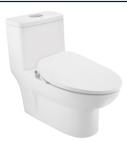

### PRODUCT IMAGE

### PRODUCT DETAILS

|  | TRODUCT BETALLS |          |              |                           |
|--|-----------------|----------|--------------|---------------------------|
|  | Manufacturer :  | Jaquar   | Туре:        | Single piece-WC (S trap ) |
|  | Colour:         | White    | Flush valves | Dual Flush                |
|  | Outlet          | Vertical | Material:    | Ceramic - Vitreous China  |
|  |                 |          |              |                           |