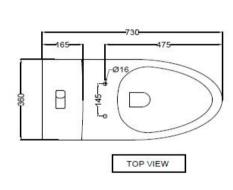

# TECHNICAL DRAWING

| Product Dimension        | 360x730x740 mm     | FEATURES                                                                                                                                |  |
|--------------------------|--------------------|-----------------------------------------------------------------------------------------------------------------------------------------|--|
| Trap Distance            | S Trap - 300 mm    | Bidspa Single Piece-WC with Electronic seat cover,Rimless with siphonic flushing low height cistern,Dual Flush-3/6 LPF, Anti germ glaze |  |
| Product Weight           | 34.75 Kg           |                                                                                                                                         |  |
| ACCESSORIES INCLUDED     |                    |                                                                                                                                         |  |
| Electronic PP Seat cover |                    | ITS-WHT-89101                                                                                                                           |  |
|                          | Floor fixing screw | ZPS-SNS-FB01                                                                                                                            |  |
| Wax Seal                 |                    | ZPS-WHT-1401                                                                                                                            |  |

Technical Details: External diameter of outlet hole dia. Ø 100 ± 5 mm

Horizontal distance between the wall line and the centre line of the waste outlet hole ≤ 300 mm