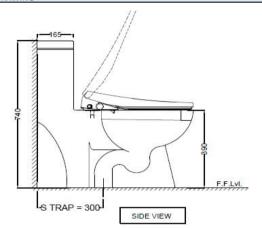

# TECHNICAL DRAWING

| Product Dimension        | 360x730x740 mm     | FEATURES                                                                                                                                |  |
|--------------------------|--------------------|-----------------------------------------------------------------------------------------------------------------------------------------|--|
| Trap Distance            | S Trap - 300 mm    | Bidspa Single Piece-WC with Electronic seat cover,Rimless with siphonic flushing low height cistern,Dual Flush-3/6 LPF, Anti germ glaze |  |
| Product Weight           | 34.75 Kg           |                                                                                                                                         |  |
| ACCESSORIES INCLUDED     |                    |                                                                                                                                         |  |
| Electronic PP Seat cover |                    | ITS-WHT-89101                                                                                                                           |  |
|                          | Floor fixing screw | ZPS-SNS-FB01                                                                                                                            |  |
| Wax Seal                 |                    | ZPS-WHT-1401                                                                                                                            |  |

Technical Details: External diameter of outlet hole dia. Ø 100 ± 5 mm

Horizontal distance between the wall line and the centre line of the waste outlet hole ≤ 300 mm