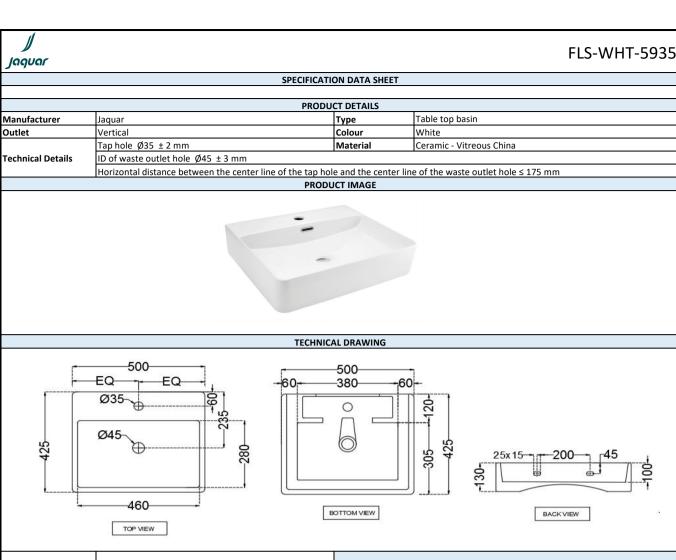

| Product Dimension        | 500x425x130 mm | FEATURES                                                                                                   |
|--------------------------|----------------|------------------------------------------------------------------------------------------------------------|
| Basin Inner<br>Dimension | 460x280x100 mm | Rectangular shape tap hole , Thin edge over flow hole,can also be used as wall hung basin, Anti germ glaze |
| Product Weight           | 13.83 kg       |                                                                                                            |
| ACCESSORIES INCLUDED     |                |                                                                                                            |
| Overflow hole Cap        |                | ZPS-WHT-9012A                                                                                              |
| CERTIFICATION            |                |                                                                                                            |