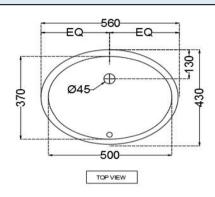

## TECHNICAL DRAWING

| Product Dimension        | 560x430x195 mm | FEATURES                                            |  |  |
|--------------------------|----------------|-----------------------------------------------------|--|--|
| Basin Inner<br>Dimension | 500x370x145 mm | Oval shape with over flow hole and Anti germ glaze. |  |  |
| Product Weight           | 8.29 kg        |                                                     |  |  |
| ACCESSORIES INCLUDED     |                |                                                     |  |  |
| Brass overflow hole cap  |                | ZPS-WHT-9012B                                       |  |  |
| UC Screw(clamp)          |                | ZPS-MST-FB06                                        |  |  |
| Template                 |                | Template                                            |  |  |
| CERTIFICATION            |                |                                                     |  |  |