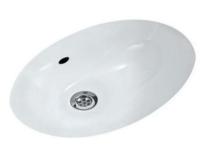

## SPECIFICATION DATA SHEET

| PRODUCT DETAILS   |                                                                                                 |          |                          |  |
|-------------------|-------------------------------------------------------------------------------------------------|----------|--------------------------|--|
| Manufacturer      | Jaquar                                                                                          | Туре     | Under counter basin      |  |
| Outlet            | Vertical                                                                                        | Colour   | White                    |  |
| Technical Details | ID of waste outlet hole Ø45 +2/-1                                                               | Material | Ceramic - Vitreous China |  |
|                   | Horizontal distance between the Bowl edge and the center line of the waste outlet hole ≤ 130 mm |          |                          |  |

## TECHNICAL DRAWING

| Product Dimension        | 560x430x195 mm | FEATURES                                            |  |  |
|--------------------------|----------------|-----------------------------------------------------|--|--|
| Basin Inner<br>Dimension | 500x370x145 mm | Oval shape with over flow hole and Anti germ glaze. |  |  |
| Product Weight           | 8.29 kg        |                                                     |  |  |
| ACCESSORIES INCLUDED     |                |                                                     |  |  |
| Brass overflow hole cap  |                | ZPS-WHT-9012B                                       |  |  |
| UC Screw(clamp)          |                | ZPS-MST-FB06                                        |  |  |
| Template                 |                | Template                                            |  |  |
| CERTIFICATION            |                |                                                     |  |  |