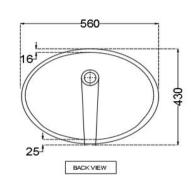

## TECHNICAL DRAWING

| Product Dimension        | 560x430x195 mm | FEATURES                                            |  |  |
|--------------------------|----------------|-----------------------------------------------------|--|--|
| Basin Inner<br>Dimension | 500x370x145 mm | Oval shape with over flow hole and Anti germ glaze. |  |  |
| Product Weight           | 8.29 kg        |                                                     |  |  |
| ACCESSORIES INCLUDED     |                |                                                     |  |  |
| Brass overflow hole cap  |                | ZPS-WHT-9012B                                       |  |  |
| UC Screw(clamp)          |                | ZPS-MST-FB06                                        |  |  |
| Template                 |                | Template                                            |  |  |
| CERTIFICATION            |                |                                                     |  |  |