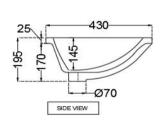

## SPECIFICATION DATA SHEET

| PRODUCT DETAILS   |                                                                                                 |          |                          |  |
|-------------------|-------------------------------------------------------------------------------------------------|----------|--------------------------|--|
| Manufacturer      | Jaquar                                                                                          | Туре     | Under counter basin      |  |
| Outlet            | Vertical                                                                                        | Colour   | White                    |  |
| Technical Details | ID of waste outlet hole Ø45 +2/-1                                                               | Material | Ceramic - Vitreous China |  |
|                   | Horizontal distance between the Bowl edge and the center line of the waste outlet hole ≤ 130 mm |          |                          |  |

## TECHNICAL DRAWING

| Product Dimension        | 560x430x195 mm | FEATURES                                            |  |  |
|--------------------------|----------------|-----------------------------------------------------|--|--|
| Basin Inner<br>Dimension | 500x370x145 mm | Oval shape with over flow hole and Anti germ glaze. |  |  |
| Product Weight           | 8.29 kg        |                                                     |  |  |
| ACCESSORIES INCLUDED     |                |                                                     |  |  |
| Brass overflow hole cap  |                | ZPS-WHT-9012B                                       |  |  |
| UC Screw(clamp)          |                | ZPS-MST-FB06                                        |  |  |
| Template                 |                | Template                                            |  |  |
| CERTIFICATION            |                |                                                     |  |  |