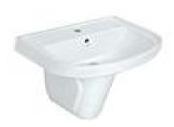

# PRODUCT IMAGE

### PRODUCT DETAILS

| Manufacturer :     | Jaquar                                                                                                            | Туре:     | Wall Hung Basin          |
|--------------------|-------------------------------------------------------------------------------------------------------------------|-----------|--------------------------|
| Outlet             | Vertical                                                                                                          | Colour:   | White                    |
| Technical Details: | Tap hole dia. Ø 35 ± 2 mm                                                                                         | Material: | Ceramic - Vitreous China |
|                    | ID of waste outlet hole dia. Ø 45 ± 3 mm                                                                          |           |                          |
|                    | Horizontal distance between the center line of the tap hole and the center line of the waste outlet hole ≤ 130 mm |           |                          |