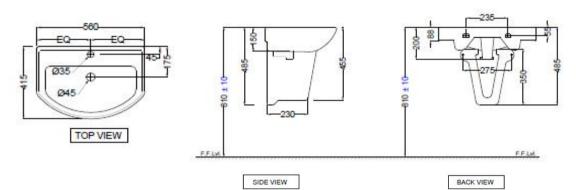

# TECHNICAL DRAWING

| Product Dimension        | 560X415X200 mm With pedestal 485 mm | FEATURES                                          |  |
|--------------------------|-------------------------------------|---------------------------------------------------|--|
| Basin Inner<br>Dimension | 470x265x150 mm                      | With Tap Hole and over flow hole, anti germ glaze |  |
| Product Weight           | 13.0 kg                             |                                                   |  |
| ACCESSORIES INCLUDED     |                                     |                                                   |  |
| Overflow hole Cap        |                                     | ZPS-WHT-9012B                                     |  |
| Rag bolt                 |                                     | ZPS-MST-RB03                                      |  |
| Pedestal Fixing Screws   |                                     | ZPS-MST-FB05                                      |  |

### PRODUCT DETAILS

| Manufacturer :     | Jaquar                                                                                                            | Туре:     | Wall Hung Basin          |
|--------------------|-------------------------------------------------------------------------------------------------------------------|-----------|--------------------------|
| Outlet             | Vertical                                                                                                          | Colour:   | White                    |
| Technical Details: | Tap hole dia. Ø 35 ± 2 mm                                                                                         | Material: | Ceramic - Vitreous China |
|                    | ID of waste outlet hole dia. Ø 45 ± 3 mm                                                                          |           |                          |
|                    | Horizontal distance between the center line of the tap hole and the center line of the waste outlet hole ≤ 130 mm |           |                          |