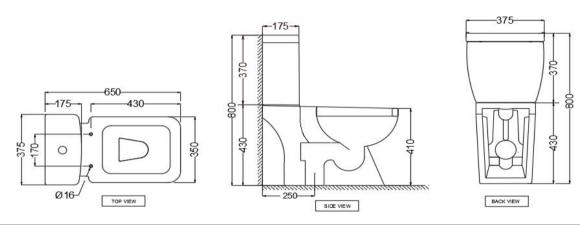

## TECHNICAL DRAWING

| Product Dimension        | 375X650X800 mm                                                                                    | FEATURES                                                                                                                                        |  |  |
|--------------------------|---------------------------------------------------------------------------------------------------|-------------------------------------------------------------------------------------------------------------------------------------------------|--|--|
| Trap Distance            | S Trap - 250 mm                                                                                   | Convenience benefit to customer (Price + Combined packing), Box rim with heavy duty seat cover,Dual Flush-3/6 LPF, Anti germ glaze, Trap glaze. |  |  |
| Product Weight           | 40.1 Kg                                                                                           |                                                                                                                                                 |  |  |
| ACCESSORIES INCLUDED     |                                                                                                   |                                                                                                                                                 |  |  |
| UF Soft Close Seat cover |                                                                                                   | ARS-WHT-39105UF                                                                                                                                 |  |  |
| Floor fixing screw       |                                                                                                   | ZPS-SNS-FB01                                                                                                                                    |  |  |
| Wax seal                 |                                                                                                   | ZPS-WHT-1401                                                                                                                                    |  |  |
| Cistern                  |                                                                                                   | ARS-WHT-39201C                                                                                                                                  |  |  |
| Cistern Fittings         |                                                                                                   | ZCF-WHT-FT003                                                                                                                                   |  |  |
| CERTIFICATION            |                                                                                                   |                                                                                                                                                 |  |  |
| •                        | 2012+A1 2015 (E), SANS 497:2011<br>ns are in accordance to British standards, Bureau of Indian St | andards CE                                                                                                                                      |  |  |