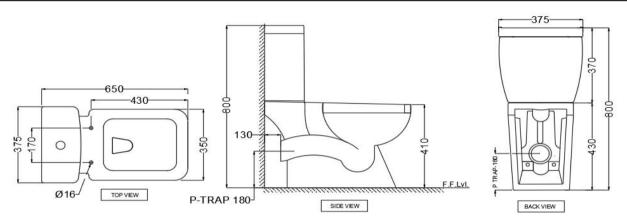

### TECHNICAL DRAWING

| Product Dimension        | 375X650X800 mm  | FEATURES                                                               |  |  |
|--------------------------|-----------------|------------------------------------------------------------------------|--|--|
| Trap Distance            | P-Trap - 180 mm | Box rim with heavy duty seat cover,Dual Flush-3/6 LPF, Anti germ glaze |  |  |
| Product Weight           | 38 Kg           |                                                                        |  |  |
| ACCESSORIES INCLUDED     |                 |                                                                        |  |  |
| UF Soft Close Seat cover |                 | ARS-WHT-39105UF                                                        |  |  |
| Floor fixing screw       |                 | ZPS-SNS-FB01                                                           |  |  |
| Cistern                  |                 | ARS-WHT-39201C                                                         |  |  |
| Cistern Fittings         |                 | ZCF-WHT-FT003                                                          |  |  |
| CERTIFICATION            |                 |                                                                        |  |  |

Vertical distance between the Floor and the centre line of the waste outlet hole ≤ 180 mm