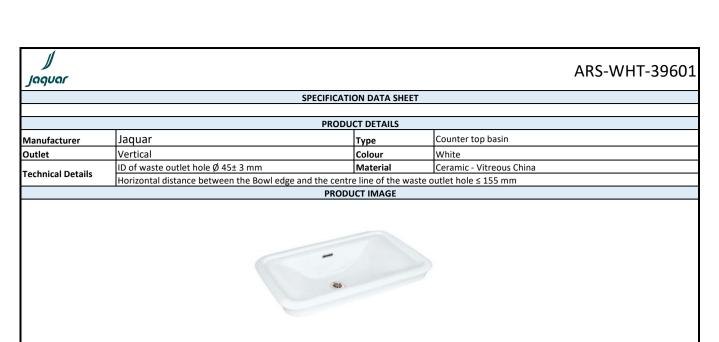

| Product Dimension        | 635x415x190 mm | FEATURES                                |
|--------------------------|----------------|-----------------------------------------|
| Basin Inner<br>Dimension | 565x345x145 mm | With over flow hole and anti germ glaze |
| Product Weight           | 11.1 kg        |                                         |
| ACCESSORIES INCLUDED     |                |                                         |
| Overflow hole Cap        |                | ZPS-WHT-9012A                           |
| Template                 |                | Template                                |
| CERTIFICATION            |                |                                         |