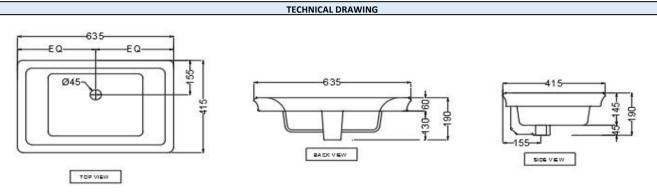

| Product Dimension        | 635x415x190 mm | FEATURES                                |
|--------------------------|----------------|-----------------------------------------|
| Basin Inner<br>Dimension | 565x345x145 mm | With over flow hole and anti germ glaze |
| Product Weight           | 11.1 kg        |                                         |
| ACCESSORIES INCLUDED     |                |                                         |
| Overflow hole Cap        |                | ZPS-WHT-9012A                           |
| Template                 |                | Template                                |
| CERTIFICATION            |                |                                         |