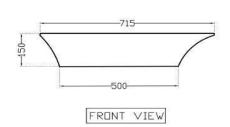

## TECHNICAL DRAWING

| THP | \/TE\./ |
|-----|---------|
|     | VILW    |

| ProductDimensio | 715x465x150 mm | FEATURES                              |
|-----------------|----------------|---------------------------------------|
| Basin<br>Inner  | 650x335x120 mm | Exclusive Design, Basin with Tap Hole |
| ProductWeight   | 11.5 kg        |                                       |
| CERTIFICATION   |                |                                       |