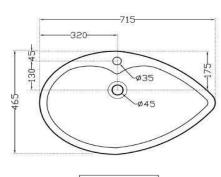

## Artize TIS-WHT-73931 SPECIFICATION DATASHEET PRODUCTDETAILS Artize Table Top Basin Manufacturer: Type: Outlet Vertical Colour: White Material: Ceramic - Vitreous China Tap hole dia. Ø 35 ± 2 mm TechnicalDetails: ID of waste outlet hole dia. $\emptyset$ 45 $\pm$ 3 mm $Horizontal\,distance\,between\,the\,centre\,line\,of\,the\,tap\,hole\,and\,the\,centre\,line\,of\,the\,waste\,outlet\,hole\,\leq\,130\,mm$

## TECHNICAL DRAWING

| THP | \/TE\./ |
|-----|---------|
|     | VILW    |

| ProductDimensio | 715x465x150 mm | FEATURES                              |
|-----------------|----------------|---------------------------------------|
| Basin<br>Inner  | 650x335x120 mm | Exclusive Design, Basin with Tap Hole |
| ProductWeight   | 11.5 kg        |                                       |
| CERTIFICATION   |                |                                       |