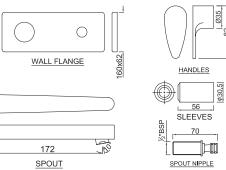

| Product Code                      | VGP-CHR-81441K                                                                                                                                                                                                                                                                                                                                                                                              |
|-----------------------------------|-------------------------------------------------------------------------------------------------------------------------------------------------------------------------------------------------------------------------------------------------------------------------------------------------------------------------------------------------------------------------------------------------------------|
| Description                       | Exposed Parts of In-wall Single Built-in Stop Valve with Basin Spout (Suitable for item ALD-441)                                                                                                                                                                                                                                                                                                            |
| Flow Rate                         | 14.22 LPM @ 3 bar                                                                                                                                                                                                                                                                                                                                                                                           |
| Flow regulator                    | By using flow regulators (Product should be ordered with suffix as G-2.5 LPM, GA-6.0 LPM, GB-8.0 LPM, GC-13.0 LPM, GD-3.8 LPM & GE-1.3 LPM @ 3.0 Bar pressure) one can regulate the flow rate.                                                                                                                                                                                                              |
| Recommended<br>Water Pressure     | 0.5 Bar - 5 Bar                                                                                                                                                                                                                                                                                                                                                                                             |
| Brass Specification in Percentage | Brass Ingots as per IS:1264-1997 Cu (58.0-63.0), Sn (0.0-1.0), Pb (0.5-2.5), Ni (0.0-1.0), Al (0.2-0.8), Mn (0.0-0.5), Total Impurity (0.0-2.0), Zn (Remainder)  Brass Rod as per IS:319-1989 Cu (56.0-59.0), Pb (2.0-3.5), Fe (0.0-0.35), Total Impurity (0.0-0.7), Zn (Remainder)  Brass Sheets as per IS:410-1977 Cu (61.5-64.5), Pb (0.0-0.3), Fe (0.0-0.075), Total Impurity (0.0-0.6), Zn (Remainder) |
| Finish                            | Plating: Nickel-10.0 micron Chromium-0.3 micron Salt Spray (500 hrs + Validated) Adhesion (Pass)                                                                                                                                                                                                                                                                                                            |
| Aerator Size                      | WRAS, ACS Approved (20X1)                                                                                                                                                                                                                                                                                                                                                                                   |
| Available Colour<br>Finishing     | Antique Bronze (ABR), Antique Copper (ACR), Black Chrome (BCH), Black Matt (BLM), Gold Dust (GDS), Full Gold (GLD), Graphite (GRF), Stainless Steel Finish (SSF) & White Matt (WHM)                                                                                                                                                                                                                         |