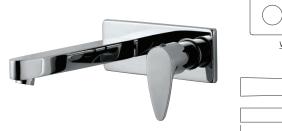

| Product Code                      | VGP-CHR-81441K                                                                                                                                                                                                                                                                                                                                                                                              |
|-----------------------------------|-------------------------------------------------------------------------------------------------------------------------------------------------------------------------------------------------------------------------------------------------------------------------------------------------------------------------------------------------------------------------------------------------------------|
| Description                       | Exposed Parts of In-wall Single Built-in Stop Valve with Basin Spout (Suitable for item ALD-441)                                                                                                                                                                                                                                                                                                            |
| Flow Rate                         | 14.22 LPM @ 3 bar                                                                                                                                                                                                                                                                                                                                                                                           |
| Flow regulator                    | By using flow regulators (Product should be ordered with suffix as G-2.5 LPM, GA-6.0 LPM, GB-8.0 LPM, GC-13.0 LPM, GD-3.8 LPM & GE-1.3 LPM @ 3.0 Bar pressure) one can regulate the flow rate.                                                                                                                                                                                                              |
| Recommended<br>Water Pressure     | 0.5 Bar - 5 Bar                                                                                                                                                                                                                                                                                                                                                                                             |
| Brass Specification in Percentage | Brass Ingots as per IS:1264-1997 Cu (58.0-63.0), Sn (0.0-1.0), Pb (0.5-2.5), Ni (0.0-1.0), Al (0.2-0.8), Mn (0.0-0.5), Total Impurity (0.0-2.0), Zn (Remainder)  Brass Rod as per IS:319-1989 Cu (56.0-59.0), Pb (2.0-3.5), Fe (0.0-0.35), Total Impurity (0.0-0.7), Zn (Remainder)  Brass Sheets as per IS:410-1977 Cu (61.5-64.5), Pb (0.0-0.3), Fe (0.0-0.075), Total Impurity (0.0-0.6), Zn (Remainder) |
| Finish                            | Plating: Nickel-10.0 micron Chromium-0.3 micron Salt Spray (500 hrs + Validated) Adhesion (Pass)                                                                                                                                                                                                                                                                                                            |
| Aerator Size                      | WRAS, ACS Approved (20X1)                                                                                                                                                                                                                                                                                                                                                                                   |
| Available Colour<br>Finishing     | Antique Bronze (ABR), Antique Copper (ACR), Black Chrome (BCH), Black Matt (BLM), Gold Dust (GDS), Full Gold (GLD), Graphite (GRF), Stainless Steel Finish (SSF) & White Matt (WHM)                                                                                                                                                                                                                         |