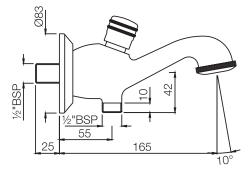

## jaquar.com

| Product Code                                                                                                                                                                                                                                                                                                                    | SPJ-CHR-7463                                                                                                                                                                                                                                                                             |
|---------------------------------------------------------------------------------------------------------------------------------------------------------------------------------------------------------------------------------------------------------------------------------------------------------------------------------|------------------------------------------------------------------------------------------------------------------------------------------------------------------------------------------------------------------------------------------------------------------------------------------|
| Description                                                                                                                                                                                                                                                                                                                     | Queens Bath Spout with Diverter & Wall Flange                                                                                                                                                                                                                                            |
| Flow Rate                                                                                                                                                                                                                                                                                                                       | 27.75 LPM @ 3 bar                                                                                                                                                                                                                                                                        |
| Flow regulator                                                                                                                                                                                                                                                                                                                  | By using flow regulators (Product should be ordered with suffix as G-2.5 LPM, GA-6.0 LPM, GB-8.0 LPM, GC-13.0 LPM, GD-3.8 LPM & GE-1.3 LPM @ 3.0 Bar pressure) one can regulate the flow rate.                                                                                           |
| Recommended<br>Water Pressure                                                                                                                                                                                                                                                                                                   | 0.5 Bar - 5 Bar                                                                                                                                                                                                                                                                          |
| Brass Specification<br>in Percentage                                                                                                                                                                                                                                                                                            | Brass Ingots as per IS:1264-1997   Cu (58.0-63.0), Sn (0.0-1.0), Pb (0.5-2.5), Ni (0.0-1.0), Al (0.2-0.8), Mn (0.0-0.5), Total Impurity (0.0-2.0), Zn (Remainder)   Brass Rod as per IS:319-1989   Cu (56.0-59.0), Pb (2.0-3.5), Fe (0.0-0.35), Total Impurity (0.0-0.7), Zn (Remainder) |
|                                                                                                                                                                                                                                                                                                                                 | Brass Sheets as per IS:410-1977<br>Cu (61.5-64.5), Pb (0.0-0.3), Fe (0.0-0.075), Total Impurity (0.0-0.6), Zn (Remainder)                                                                                                                                                                |
| Water Tightness                                                                                                                                                                                                                                                                                                                 | 16 bar (Pass)                                                                                                                                                                                                                                                                            |
| Pressure Resistance                                                                                                                                                                                                                                                                                                             | 25 bar (Pass)                                                                                                                                                                                                                                                                            |
| Finish                                                                                                                                                                                                                                                                                                                          | Plating: Nickel-10.0 micron Chromium-0.3 micron<br>Salt Spray (500 hrs + Validated)<br>Adhesion (Pass)                                                                                                                                                                                   |
| Aerator Size                                                                                                                                                                                                                                                                                                                    | WRAS, ACS Approved (M 28X1)                                                                                                                                                                                                                                                              |
| Available Colour<br>Finishing                                                                                                                                                                                                                                                                                                   | Antique Bronze (ABR), Antique Copper (ACR), Black Chrome (BCH), Black Matt (BLM), Gold<br>Dust (GDS), Full Gold (GLD), Graphite (GRF), Stainless Steel Finish (SSF) & White Matt (WHM)                                                                                                   |
| DISCLAIMER: Our every effort has been made to ensure factual accuracy, the information presented subject to changes due to requirements in different sites, markets and/ or countries. 10% variation in flow rate may be possible. Jaquar reserves the right to make the necessary amendments at any time without prior notice. |                                                                                                                                                                                                                                                                                          |