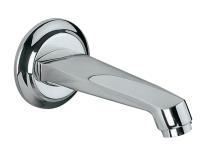

| Product Code                      | SPJ-CHR-429                                                                                                                                                                                                                                                                                                                                                                                                 |
|-----------------------------------|-------------------------------------------------------------------------------------------------------------------------------------------------------------------------------------------------------------------------------------------------------------------------------------------------------------------------------------------------------------------------------------------------------------|
| Description                       | Continental Bath Spout with Wall Flange                                                                                                                                                                                                                                                                                                                                                                     |
| Flow Rate                         | 36.98 LPM @ 3 bar                                                                                                                                                                                                                                                                                                                                                                                           |
| Flow regulator                    | By using flow regulators (Product should be ordered with suffix as G-2.5 LPM, GA-6.0 LPM, GB-8.0 LPM, GC-13.0 LPM, GD-3.8 LPM & GE-1.3 LPM @ 3.0 Bar pressure) one can regulate the flow rate.                                                                                                                                                                                                              |
| Recommended<br>Water Pressure     | 0.5 Bar - 5 Bar                                                                                                                                                                                                                                                                                                                                                                                             |
| Brass Specification in Percentage | Brass Ingots as per IS:1264-1997 Cu (58.0-63.0), Sn (0.0-1.0), Pb (0.5-2.5), Ni (0.0-1.0), Al (0.2-0.8), Mn (0.0-0.5), Total Impurity (0.0-2.0), Zn (Remainder)  Brass Rod as per IS:319-1989 Cu (56.0-59.0), Pb (2.0-3.5), Fe (0.0-0.35), Total Impurity (0.0-0.7), Zn (Remainder)  Brass Sheets as per IS:410-1977 Cu (61.5-64.5), Pb (0.0-0.3), Fe (0.0-0.075), Total Impurity (0.0-0.6), Zn (Remainder) |
| Water Tightness                   | 16 bar (Pass)                                                                                                                                                                                                                                                                                                                                                                                               |
| Pressure Resistance               | 25 bar (Pass)                                                                                                                                                                                                                                                                                                                                                                                               |
| Finish                            | Plating: Nickel-10.0 micron Chromium-0.3 micron Salt Spray (500 hrs + Validated) Adhesion (Pass)                                                                                                                                                                                                                                                                                                            |
| Aerator Size                      | WRAS, ACS Approved (M 24X1)                                                                                                                                                                                                                                                                                                                                                                                 |
| Available Colour<br>Finishing     | CHROME (CHR)                                                                                                                                                                                                                                                                                                                                                                                                |