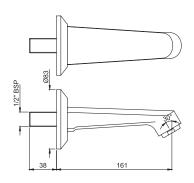

| Product Code                      | SPJ-CHR-429                                                                                                                                                                                                                                                                                                                                                                                                 |
|-----------------------------------|-------------------------------------------------------------------------------------------------------------------------------------------------------------------------------------------------------------------------------------------------------------------------------------------------------------------------------------------------------------------------------------------------------------|
| Description                       | Continental Bath Spout with Wall Flange                                                                                                                                                                                                                                                                                                                                                                     |
| Flow Rate                         | 36.98 LPM @ 3 bar                                                                                                                                                                                                                                                                                                                                                                                           |
| Flow regulator                    | By using flow regulators (Product should be ordered with suffix as G-2.5 LPM, GA-6.0 LPM, GB-8.0 LPM, GC-13.0 LPM, GD-3.8 LPM & GE-1.3 LPM @ 3.0 Bar pressure) one can regulate the flow rate.                                                                                                                                                                                                              |
| Recommended<br>Water Pressure     | 0.5 Bar - 5 Bar                                                                                                                                                                                                                                                                                                                                                                                             |
| Brass Specification in Percentage | Brass Ingots as per IS:1264-1997 Cu (58.0-63.0), Sn (0.0-1.0), Pb (0.5-2.5), Ni (0.0-1.0), Al (0.2-0.8), Mn (0.0-0.5), Total Impurity (0.0-2.0), Zn (Remainder)  Brass Rod as per IS:319-1989 Cu (56.0-59.0), Pb (2.0-3.5), Fe (0.0-0.35), Total Impurity (0.0-0.7), Zn (Remainder)  Brass Sheets as per IS:410-1977 Cu (61.5-64.5), Pb (0.0-0.3), Fe (0.0-0.075), Total Impurity (0.0-0.6), Zn (Remainder) |
| Water Tightness                   | 16 bar (Pass)                                                                                                                                                                                                                                                                                                                                                                                               |
| Pressure Resistance               | 25 bar (Pass)                                                                                                                                                                                                                                                                                                                                                                                               |
| Finish                            | Plating: Nickel-10.0 micron Chromium-0.3 micron Salt Spray (500 hrs + Validated) Adhesion (Pass)                                                                                                                                                                                                                                                                                                            |
| Aerator Size                      | WRAS, ACS Approved (M 24X1)                                                                                                                                                                                                                                                                                                                                                                                 |
| Available Colour<br>Finishing     | CHROME (CHR)                                                                                                                                                                                                                                                                                                                                                                                                |